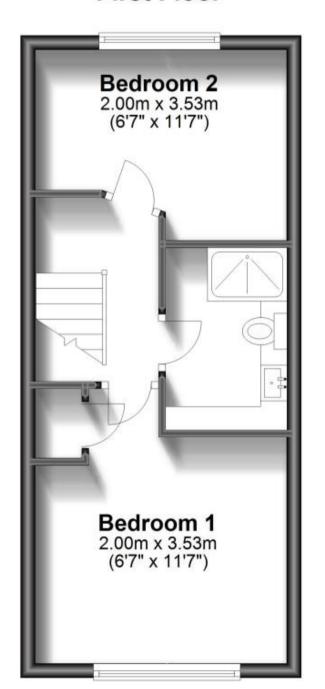

### **Accommodation**

**Entrance Hall** 

Kitchen 3.74

**Lounge** 4.73 x 3.48

**Bedroom 1** 3.69 x 3.56

**Bedroom 2** 2.16 x 1.73

**Shower Room** 2.16 x 1.73

Garden

## **First Floor**