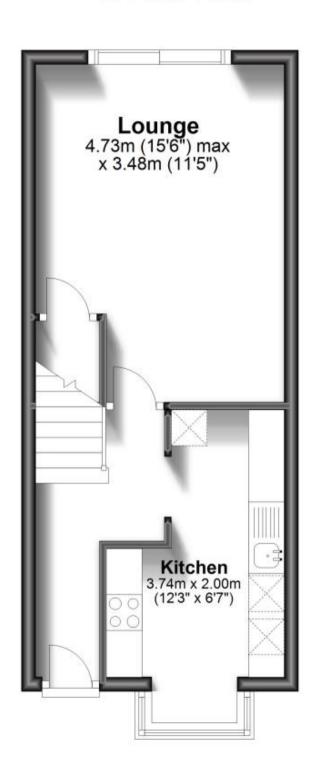

### **Accommodation**

**Entrance Hall** 

Kitchen 3.74

**Lounge** 4.73 x 3.48

**Bedroom 1** 3.69 x 3.56

**Bedroom 2** 2.16 x 1.73

**Shower Room** 2.16 x 1.73

Garden

# **Ground Floor**