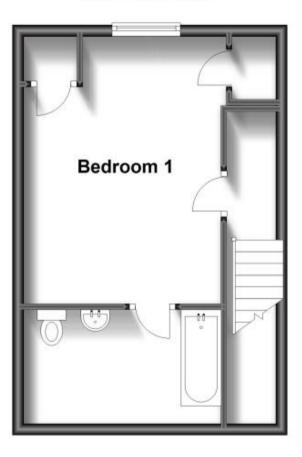

Bedroom 3 3.91x2.10

**Bedroom 4** 2.66x21.6

**Bathroom** 2.34x20.06

Stairs & 2nd Landing Bedroom 1 4.10x3.34

En Suite Bathroom 3.34x1.72

Call Maidstone 01622 675064 ■ wardsofkent.co.uk

POTENTIAL:

CURRENT:

## **Ground Floor**

First Floor

Second Floor