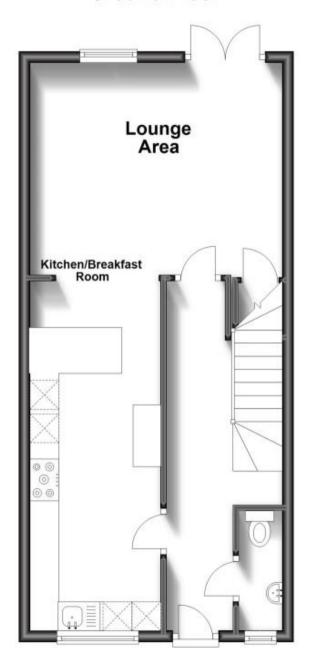

## Accommodation

**Entrance Hallway** 

Cloakroom

Lounge 4.40x3.70

Kitchen/Breakfast Room 6.10x2.28

Stairs & 1st Landing

**Bedroom 2** 3.66x3.35

En Suite Shower Room 2.67x0.88

## **Ground Floor**

First Floor

Second Floor