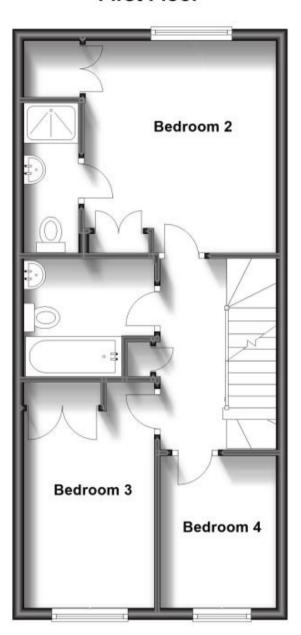

## Accommodation

**Entrance Hallway** 

Cloakroom

Lounge 4.40x3.70

Kitchen/Breakfast Room 6.10x2.28

Stairs & 1st Landing

**Bedroom 2** 3.66x3.35

En Suite Shower Room 2.67x0.88

Bedroom 3 3.91x2.10

**Bedroom 4** 2.66x21.6

**Bathroom** 2.34x20.06

Stairs & 2nd Landing Bedroom 1 4.10x3.34

En Suite Bathroom 3.34x1.72

Call Maidstone 01622 675064 ■ wardsofkent.co.uk

POTENTIAL:

CURRENT:

## **Ground Floor**

First Floor

Second Floor