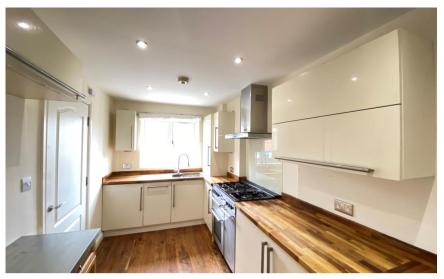

## Accommodation

**Entrance Hallway** 

Cloakroom

Lounge 4.40x3.70

Kitchen/Breakfast Room 6.10x2.28

Stairs & 1st Landing

**Bedroom 2** 3.66x3.35

En Suite Shower Room 2.67x0.88