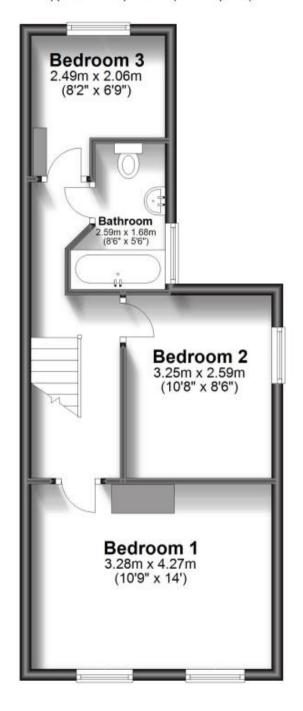

### **Main Features**

- 3 bedroom semi detached house
- Off road parking
- Rear garden
- No deposit option considered
- Open house event
- Video tour available



Deposit required is £1,384.62 Dover District - Council Tax Band Tax Band C

Renting a property is a big commitment and we recommend that you visit the local authority website and these websites which offer helpful information and advice about letting

www.gov.uk/government/publications/how-to-rent www.gov.uk/private-renting www.wardsofkent.co.uk/letting/our-tenancy-fees/ www.gov.uk/green-deal-energy-saving-measures

### Call Dover 01304 201109 ■ wardsofkent.co.uk











POTENTIAL:

Accommodation

### **Ground Floor**

Approx. 38.0 sq. metres (409.5 sq. feet)



## **First Floor**

Approx. 38.5 sq. metres (414.0 sq. feet)