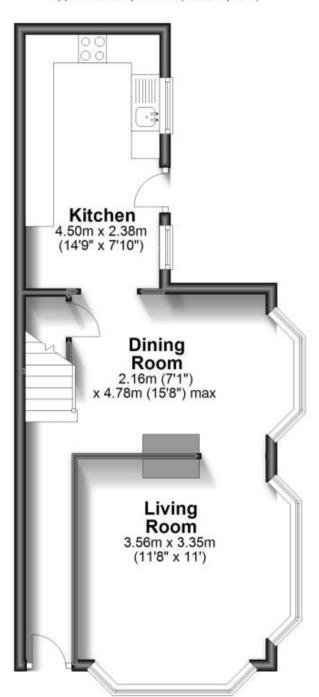

Available 29/07/23

Heathfield **Avenue Dover** CT16











### **Main Features**

- 3 bedroom semi detached house
- Off road parking
- Rear garden
- No deposit option considered
- Open house event
- Video tour available



Deposit required is £1,384.62 Dover District - Council Tax Band Tax Band C

Renting a property is a big commitment and we recommend that you visit the local authority website and these websites which offer helpful information and advice about letting

www.gov.uk/government/publications/how-to-rent www.gov.uk/private-renting www.wardsofkent.co.uk/letting/our-tenancy-fees/ www.gov.uk/green-deal-energy-saving-measures

### Call Dover 01304 201109 ■ wardsofkent.co.uk











POTENTIAL:

Accommodation

### **Ground Floor**

Approx. 38.0 sq. metres (409.5 sq. feet)



## **First Floor**

Approx. 38.5 sq. metres (414.0 sq. feet)