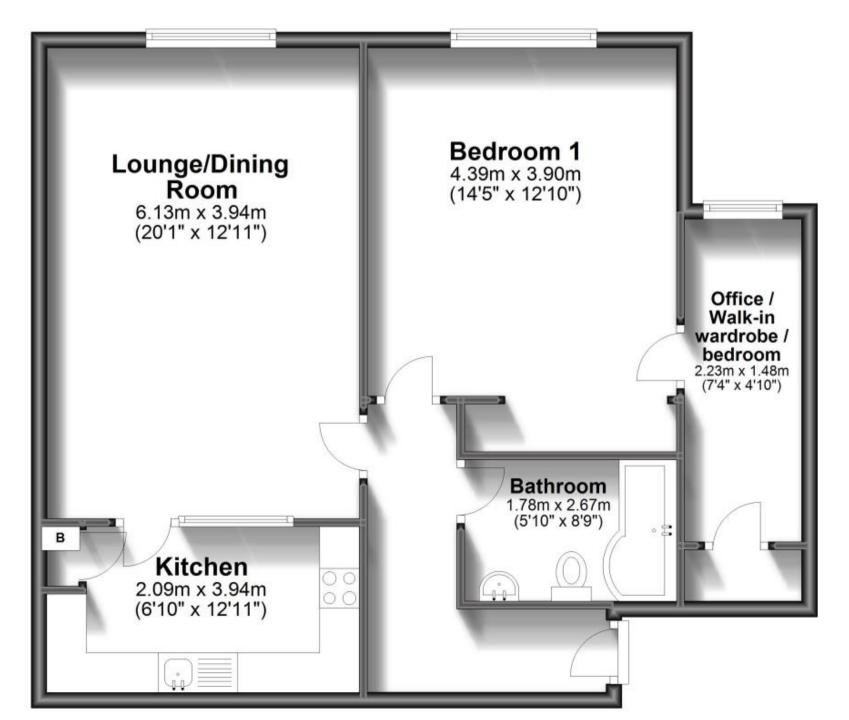

harged in addition to the rent and security deposit. Please contact our Lettings Team who will confirm the total costs involved in renting this property. For clarification, we wish to inform the prospective tenant that we have prepared these details as a general guide. The agent has not carried out a detailed survey nor tested the services, appliances, or specific fitings (unless otherwise stated), and no warranty can be given as to their condition. All room measurements are taken at floor level. We strongly recommend that all the information which we provide about the property is verified by yourself and your advisers. The contents of this publication are @Wards, 2015. Wards is a trading name of Arun Estates Limited Registreed in England No. 2597069



Accommodation

### **First Floor**