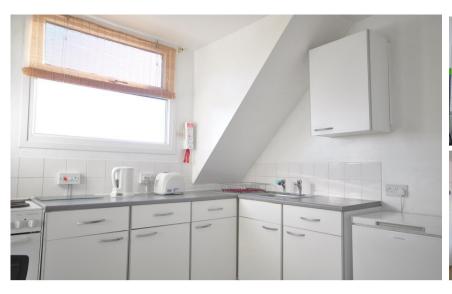

## Accommodation

**Living Space** 16'02-9'08 **Kitchen** 10'06-10'07 **Bathroom 1** 7'09-9'06