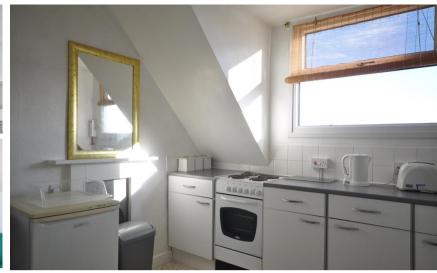

## Accommodation

**Living Space** 16'02-9'08 **Kitchen** 10'06-10'07 **Bathroom 1** 7'09-9'06