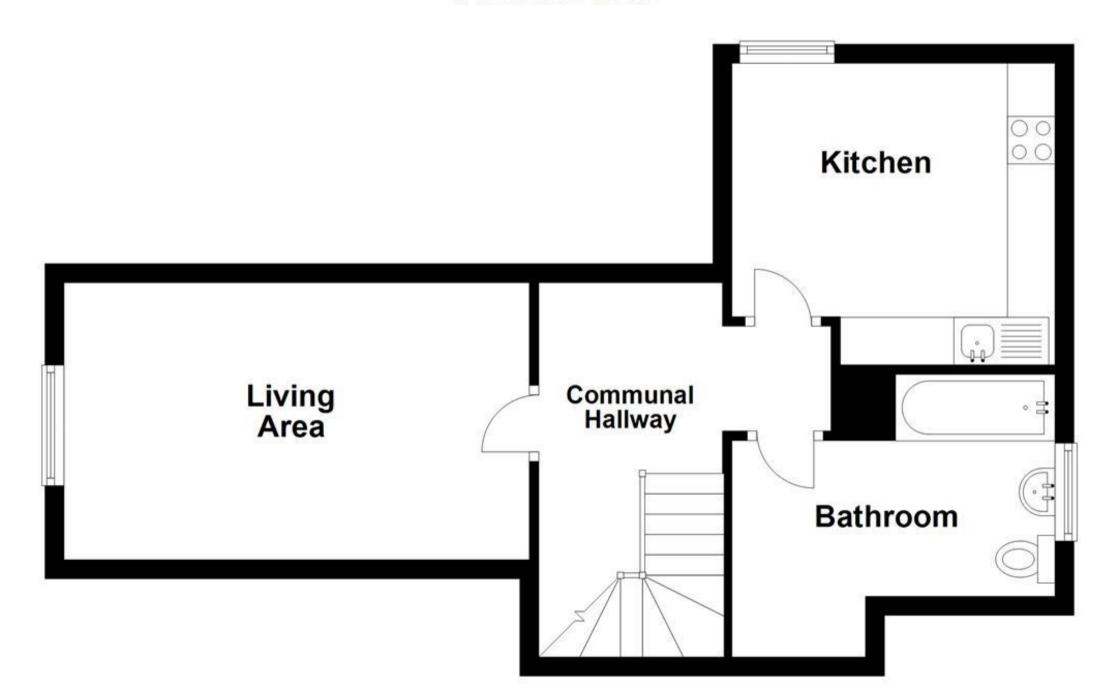

## Accommodation

**Living Space** 16'02-9'08 **Kitchen** 10'06-10'07 **Bathroom 1** 7'09-9'06

## **Fourth Floor**