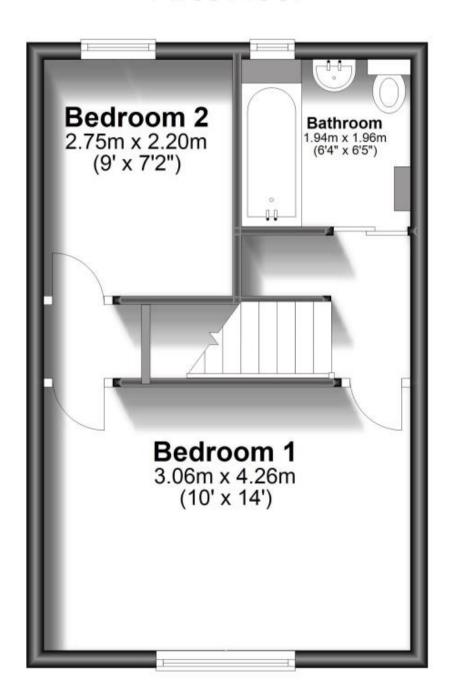

# Price

£1,100 PCM

Fees Apply



Available 22/07/23

High Street Lydd TN29











### **Main Features**

- 2 bedroom terraced cottage
- Newly refurbished
- Private garden
- No deposit option considered
- Open house event
- Video tour available



Deposit required is £1,269.23 Shepway District - Council Tax Band Tax Band B

Renting a property is a big commitment and we recommend that you visit the local authority website and these websites which offer helpful information and advice about letting

www.gov.uk/government/publications/how-to-rent www.gov.uk/private-renting www.wardsofkent.co.uk/letting/our-tenancy-fees/ www.gov.uk/green-deal-energy-saving-measures

Accommodation







## **Ground Floor**



## **First Floor**