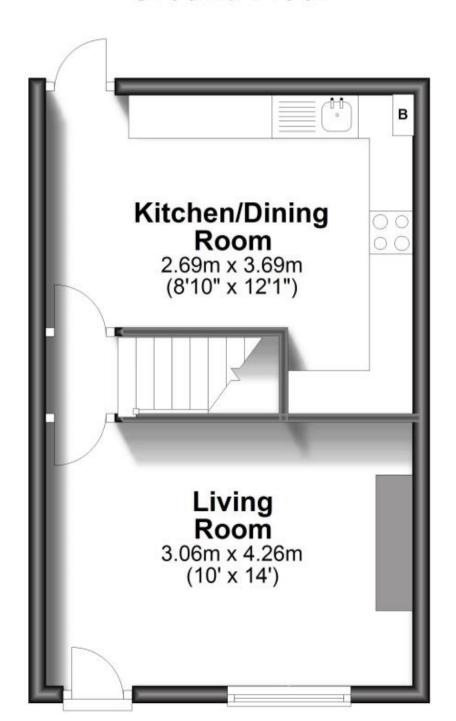

# Price

£1,100 PCM

Fees Apply



Available 22/07/23

High Street Lydd TN29











### **Main Features**

- 2 bedroom terraced cottage
- Newly refurbished
- Private garden
- No deposit option considered
- Open house event
- Video tour available



Deposit required is £1,269.23 Shepway District - Council Tax Band Tax Band B

Renting a property is a big commitment and we recommend that you visit the local authority website and these websites which offer helpful information and advice about letting

www.gov.uk/government/publications/how-to-rent www.gov.uk/private-renting www.wardsofkent.co.uk/letting/our-tenancy-fees/ www.gov.uk/green-deal-energy-saving-measures

Accommodation







## **Ground Floor**



## **First Floor**