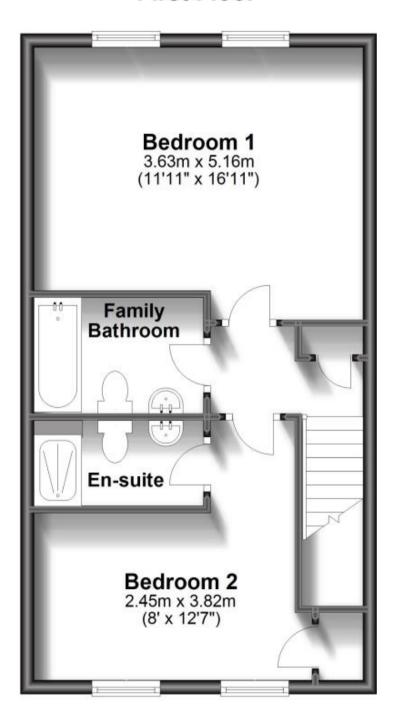

### Accommodation

Open Plan Kitchen, Living & Dining Room 30.5 x 16.23

**Bedroom 1** 16.27 x 11.19

**Bedroom 2** 12.8 x 9.8

Family Bathroom 5.79 x 8.2

**Downstairs Cloakroom** 

En-Suite

# **First Floor**