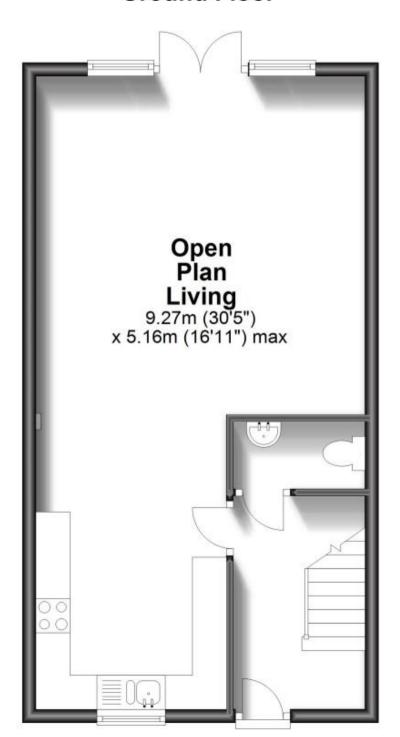

### Accommodation

Open Plan Kitchen, Living & Dining Room 30.5 x 16.23

**Bedroom 1** 16.27 x 11.19

**Bedroom 2** 12.8 x 9.8

Family Bathroom 5.79 x 8.2

**Downstairs Cloakroom** 

En-Suite

## **Ground Floor**