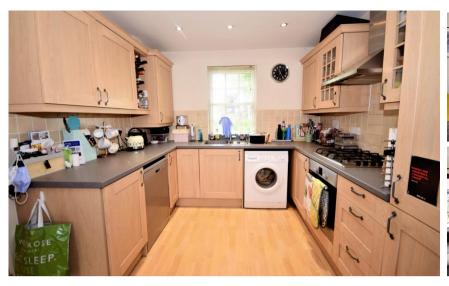

### Accommodation

Open Plan Kitchen, Living & Dining Room 30.5 x 16.23

**Bedroom 1** 16.27 x 11.19

**Bedroom 2** 12.8 x 9.8

Family Bathroom 5.79 x 8.2

**Downstairs Cloakroom** 

En-Suite