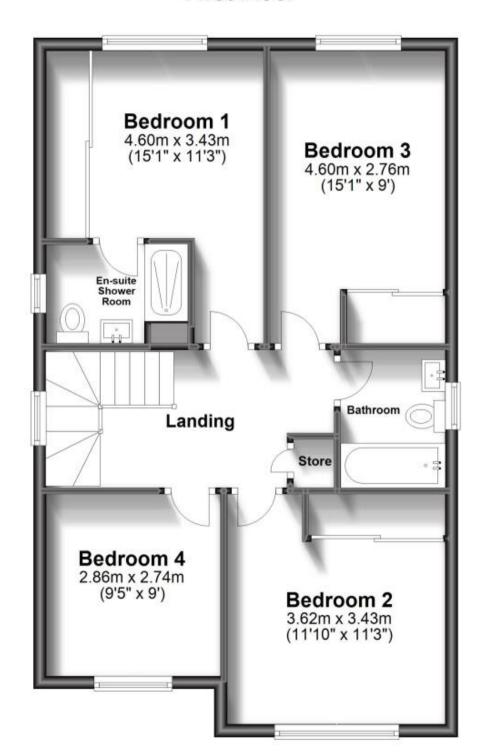

# **First Floor**

**En-Suite Shower Room** 

Bedroom 2 15'1" x 8'11"

Bedroom 3 11'10" x 11'3"

Bedroom 4 9'7" x 9'6" **Bathroom** 