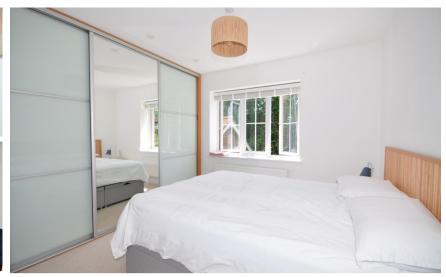

#### Accommodation

Entrance Hallway 16'4" x 5'6"

Cloakroom

**Lounge** 21'1" x 11'10"

Kitchen/Diner 21'2" x 13'5"

**Utility Room** 

Landing

Bedroom 1 11'9" x 9'10"

**En-Suite Shower Room** 

Bedroom 2 15'1" x 8'11"

Bedroom 3 11'10" x 11'3"

Bedroom 4 9'7" x 9'6" **Bathroom** 