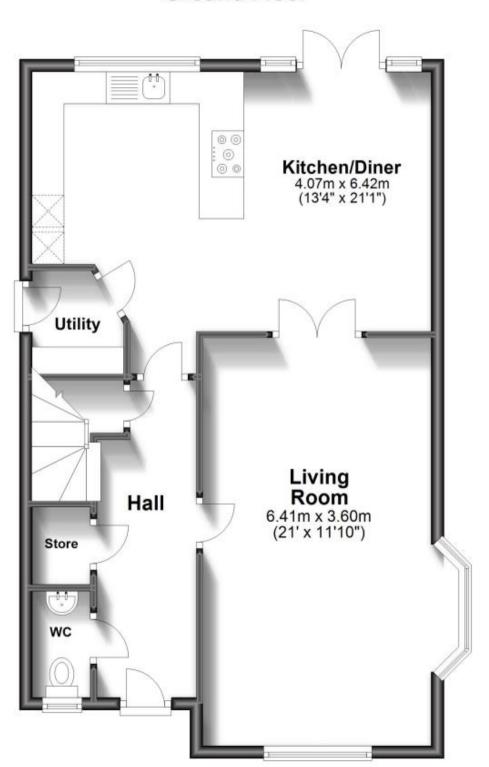

## **Ground Floor**

#### Accommodation

Entrance Hallway 16'4" x 5'6"

Cloakroom

**Lounge** 21'1" x 11'10"

Kitchen/Diner 21'2" x 13'5"

**Utility Room** 

Landing

Bedroom 1 11'9" x 9'10"