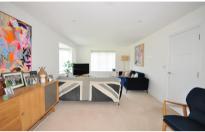

#### Accommodation

Entrance Hallway 16'4" x 5'6"

Cloakroom

**Lounge** 21'1" x 11'10"

Kitchen/Diner 21'2" x 13'5"

**Utility Room** 

Landing

Bedroom 1 11'9" x 9'10"