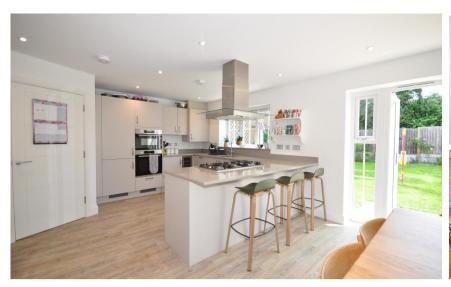

#### Accommodation

Entrance Hallway 16'4" x 5'6"

Cloakroom

**Lounge** 21'1" x 11'10"

Kitchen/Diner 21'2" x 13'5"

**Utility Room** 

Landing

Bedroom 1 11'9" x 9'10"