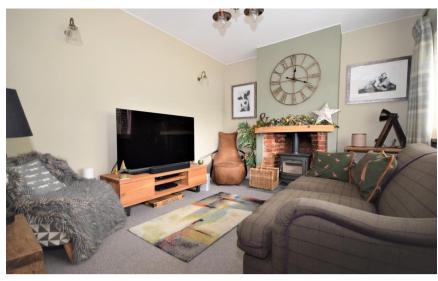

## **Accommodation**

Hallway

**Lounge** 3.6 x 3.15 **Kitchen** 3.9 x 3.6

**Garden room** 3.34 x 1.96

Master bedroom 5.7 max x 3.15

**Bedroom 2** 3.95 x 3.05 **Shower room** 2.04 x 1.78