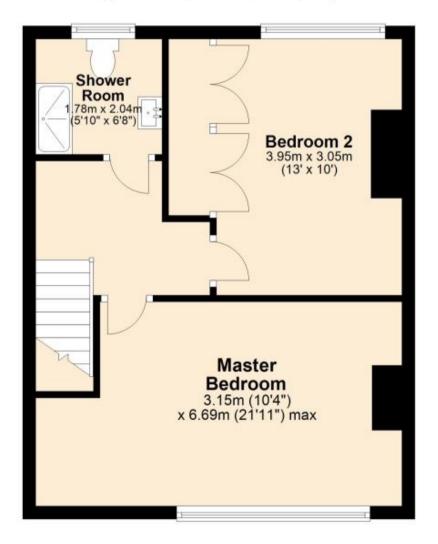

## **Accommodation**

Hallway

**Lounge** 3.6 x 3.15 **Kitchen** 3.9 x 3.6

**Garden room** 3.34 x 1.96

Master bedroom 5.7 max x 3.15

**Bedroom 2** 3.95 x 3.05 **Shower room** 2.04 x 1.78

## **Ground Floor**

Approx. 47.3 sq. metres (509.2 sq. feet)

First Floor

Approx. 43.2 sq. metres (465.2 sq. feet)

Total area: approx. 90.5 sq. metres (974.4 sq. feet)