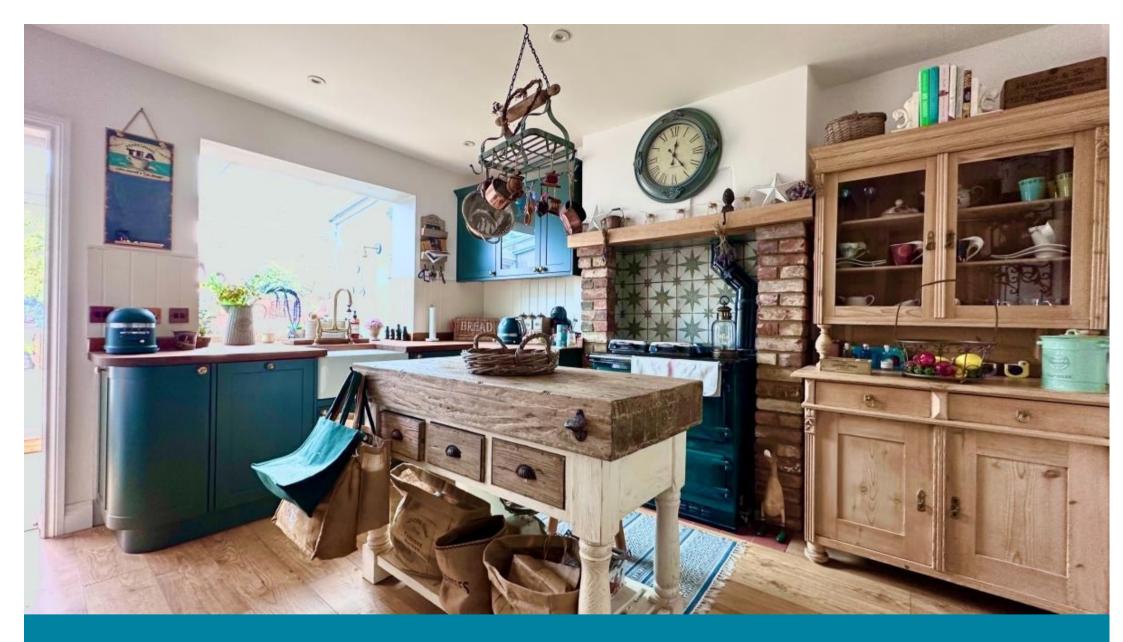

## **Accommodation**

Hallway

**Lounge** 3.6 x 3.15 **Kitchen** 3.9 x 3.6

**Garden room** 3.34 x 1.96

Master bedroom 5.7 max x 3.15

**Bedroom 2** 3.95 x 3.05 **Shower room** 2.04 x 1.78