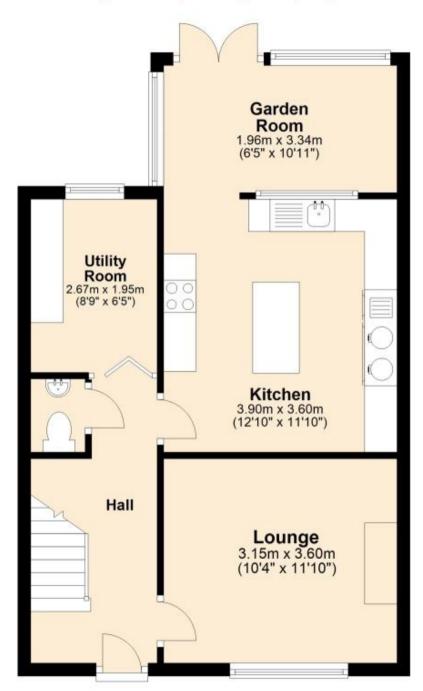

## **Accommodation**

Hallway

**Lounge** 3.6 x 3.15 **Kitchen** 3.9 x 3.6

**Garden room** 3.34 x 1.96

Master bedroom 5.7 max x 3.15

**Bedroom 2** 3.95 x 3.05 **Shower room** 2.04 x 1.78

## **Ground Floor**

Approx. 47.3 sq. metres (509.2 sq. feet)

First Floor

Approx. 43.2 sq. metres (465.2 sq. feet)

Total area: approx. 90.5 sq. metres (974.4 sq. feet)