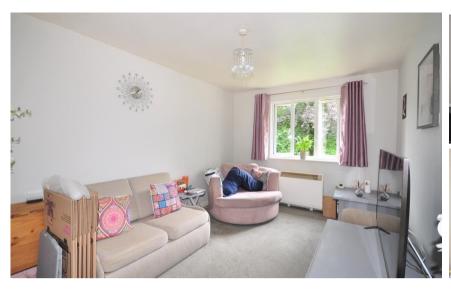

## Accommodation

Hallway **Living Room** 14'8" x 9'9" Kitchen 8'3" x 8'10" Bedroom 10'3" x 9' **Bathroom** 