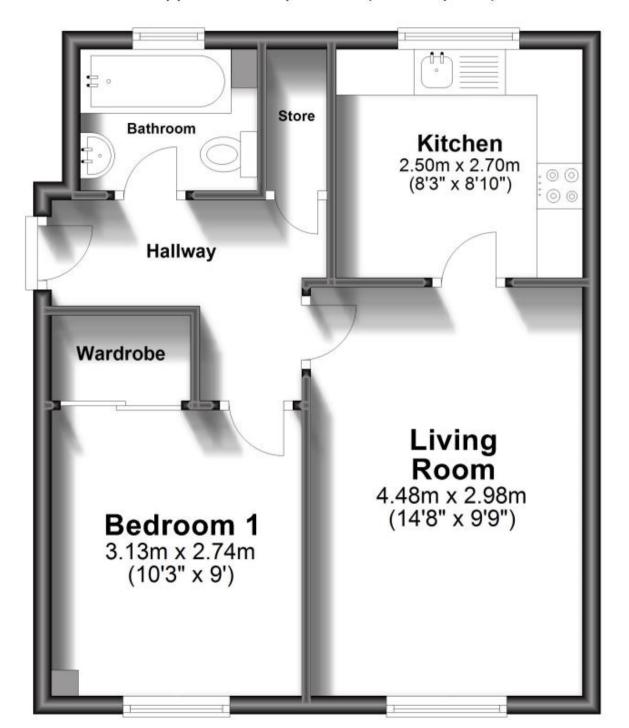

## Accommodation

Hallway **Living Room** 14'8" x 9'9" Kitchen 8'3" x 8'10" Bedroom 10'3" x 9' **Bathroom** 

## **First Floor**

Approx. 40.5 sq. metres (436.4 sq. feet)