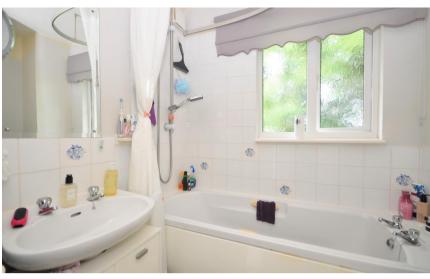

## Accommodation

Hallway **Living Room** 14'8" x 9'9" Kitchen 8'3" x 8'10" Bedroom 10'3" x 9' **Bathroom** 