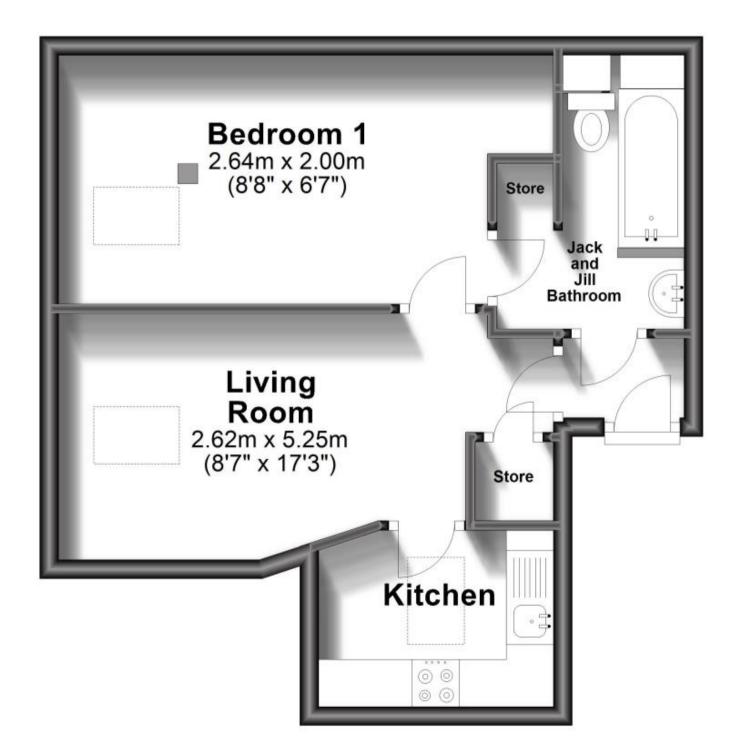

## Accommodation

Hallway Living Room 8'7" x 17'3" Kitchen Double Bedroom 8'8" x 16'4" Jack & Jill Bathroom

## **Second Floor**