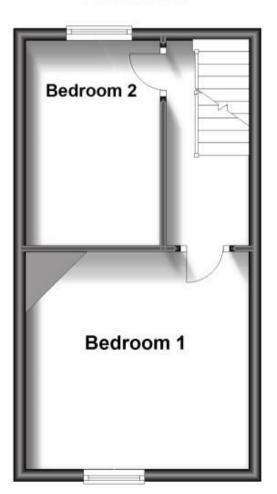

## Accommodation

Lounge 3.66x3.56

Kitchen/Breakfast Area 3.36x3.02

**Bathroom** 1.91x1.68

Stairs To First Landing

Bedroom 1 3.63x3.53

**Bedroom 2** 3.18x2.80

Stairs To 2nd Floor

## **Ground Floor**

First Floor

**Second Floor** 