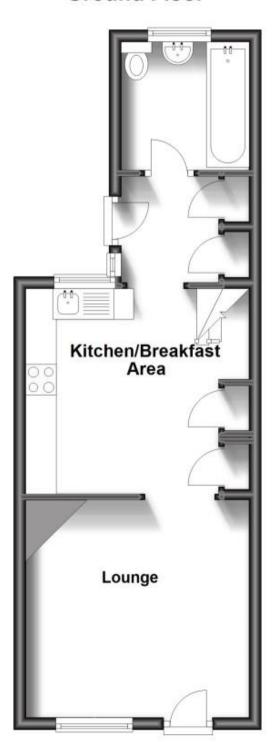

## Accommodation

Lounge 3.66x3.56

Kitchen/Breakfast Area 3.36x3.02

**Bathroom** 1.91x1.68

Stairs To First Landing

Bedroom 1 3.63x3.53

**Bedroom 2** 3.18x2.80

Stairs To 2nd Floor

## **Ground Floor**

First Floor

**Second Floor** 