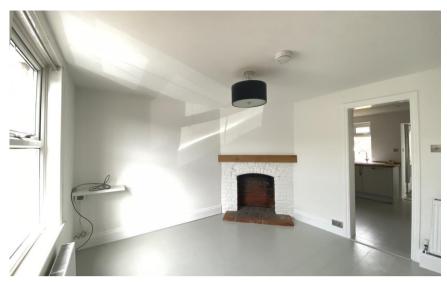

## Accommodation

Lounge 3.66x3.56

Kitchen/Breakfast Area 3.36x3.02

**Bathroom** 1.91x1.68

Stairs To First Landing

Bedroom 1 3.63x3.53

**Bedroom 2** 3.18x2.80

Stairs To 2nd Floor