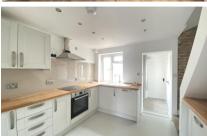

## Accommodation

Lounge 3.66x3.56

Kitchen/Breakfast Area 3.36x3.02

**Bathroom** 1.91x1.68

Stairs To First Landing

Bedroom 1 3.63x3.53

**Bedroom 2** 3.18x2.80

Stairs To 2nd Floor