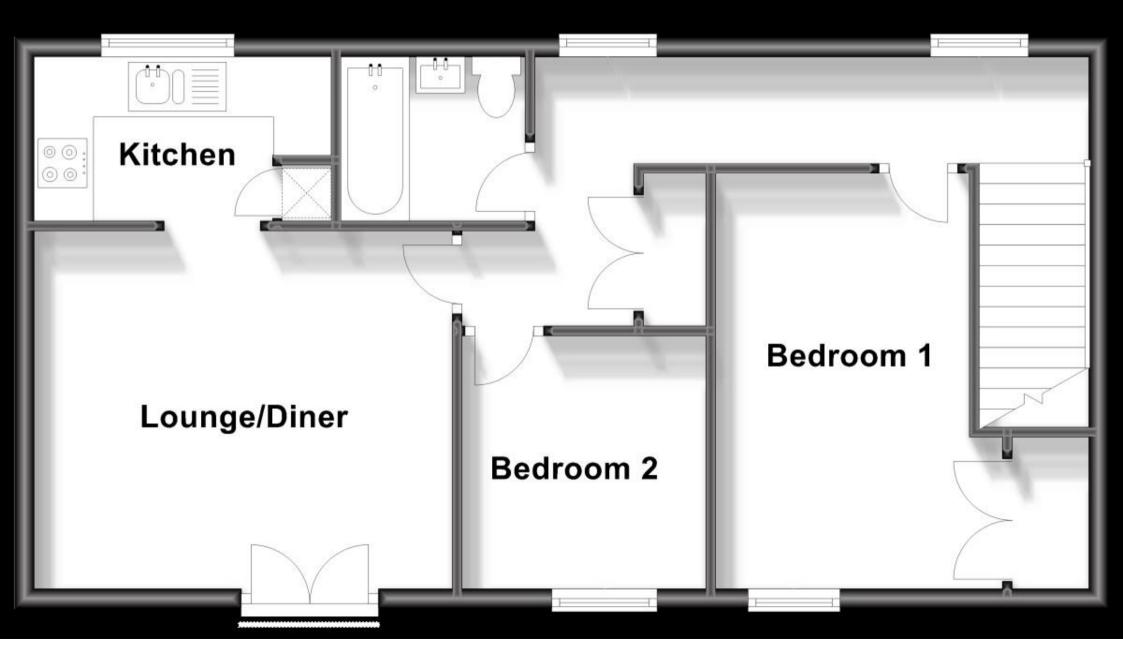

## Accommodation

Lounge 13'11 x 11'10 Bedroom 1 13;8 x 9'8 Bedroom 2 8'4 x 8'2 **Kitchen** 10'4 x 5'9 Bathroom Allocated Parking

Deposit required is £1,730.77 Reigate and Banstead District - Council Tax Band Tax Band D