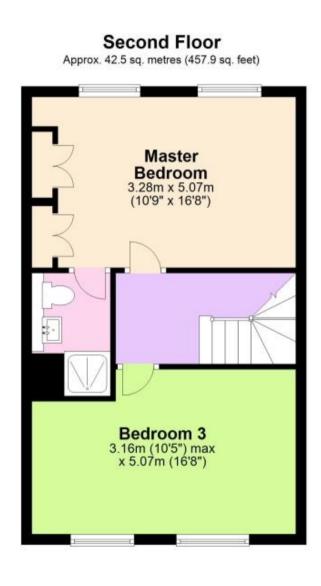

## Accommodation

Entrance hallway Cloakroom  $1.82 \times 1.59$ Kitchen Dining Room  $5.07 \times 4.9$ Formal Dining Room  $4.47 \times 3.07$ Drawing Room  $5.07 \times 4.91$ Family Bathroom  $2.59 \times 1.67$ Bedroom Two  $4.5 \times 3.72$ Master Bedroom  $5.07 \times 3.28$ En Suite Shower Room  $1.76 \times 1.51$ Bedroom Three  $5.08 \times 2.85$ 

Total area: approx. 148.4 sq. metres (1597.9 sq. feet)