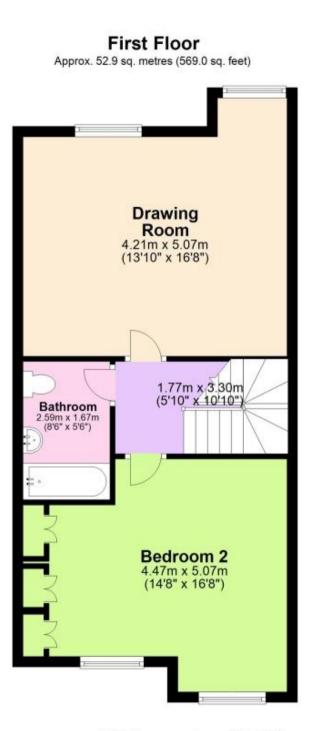

## Accommodation

Entrance hallway Cloakroom  $1.82 \times 1.59$ Kitchen Dining Room  $5.07 \times 4.9$ Formal Dining Room  $4.47 \times 3.07$ Drawing Room  $5.07 \times 4.91$ Family Bathroom  $2.59 \times 1.67$ Bedroom Two  $4.5 \times 3.72$ Master Bedroom  $5.07 \times 3.28$ En Suite Shower Room  $1.76 \times 1.51$ Bedroom Three  $5.08 \times 2.85$ 

Total area: approx. 148.4 sq. metres (1597.9 sq. feet)