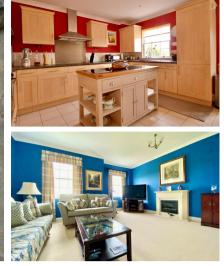

## Accommodation

Entrance hallway Cloakroom  $1.82 \times 1.59$ Kitchen Dining Room  $5.07 \times 4.9$ Formal Dining Room  $4.47 \times 3.07$ Drawing Room  $5.07 \times 4.91$ Family Bathroom  $2.59 \times 1.67$ Bedroom Two  $4.5 \times 3.72$ Master Bedroom  $5.07 \times 3.28$ En Suite Shower Room  $1.76 \times 1.51$ Bedroom Three  $5.08 \times 2.85$ 