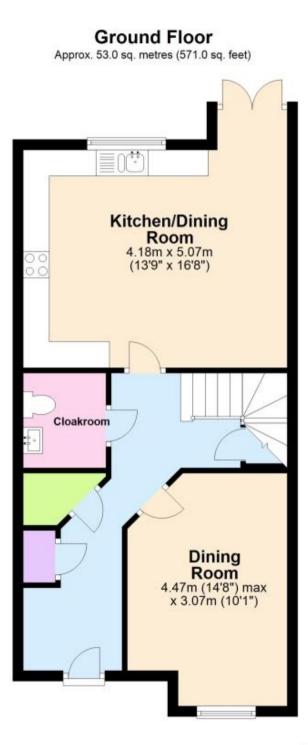

## Accommodation

Entrance hallway Cloakroom  $1.82 \times 1.59$ Kitchen Dining Room  $5.07 \times 4.9$ Formal Dining Room  $4.47 \times 3.07$ Drawing Room  $5.07 \times 4.91$ Family Bathroom  $2.59 \times 1.67$ Bedroom Two  $4.5 \times 3.72$ Master Bedroom  $5.07 \times 3.28$ En Suite Shower Room  $1.76 \times 1.51$ Bedroom Three  $5.08 \times 2.85$ 

Total area: approx. 148.4 sq. metres (1597.9 sq. feet)