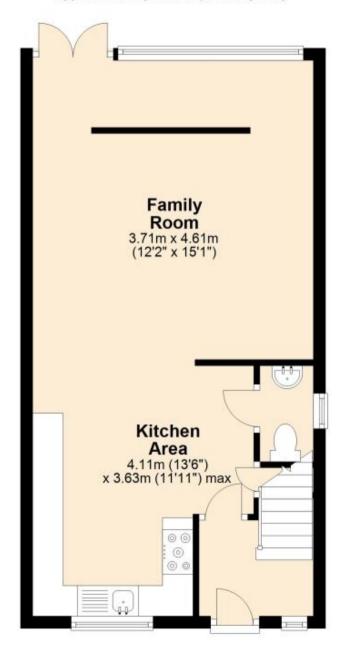

## Accommodation

Hallway

Kitchen area 4.11 x 2.66

Family area 4.61 x 3.74

Garden room 4.61 x 1.1

Bedroom 4/ reception room 4.61 x 4.15

Bedroom 3 2.76 x 2.66

Bedroom 2 3.63 x 2.54

## **Ground Floor**

Approx. 42.0 sq. metres (452.5 sq. feet)

First Floor
Approx. 37.0 sq. metres (397.8 sq. feet)

Second Floor

Approx. 36.3 sq. metres (391.1 sq. feet)

Total area: approx. 115.3 sq. metres (1241.4 sq. feet)