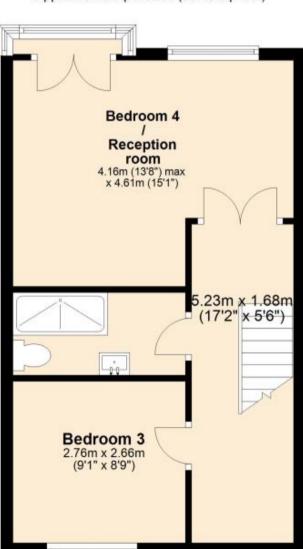

## Accommodation

Hallway

Kitchen area 4.11 x 2.66

Family area 4.61 x 3.74

Garden room 4.61 x 1.1

Bedroom 4/ reception room 4.61 x 4.15

Bedroom 3 2.76 x 2.66

Bedroom 2 3.63 x 2.54

## **Ground Floor**

Approx. 42.0 sq. metres (452.5 sq. feet)

First Floor
Approx. 37.0 sq. metres (397.8 sq. feet)

Second Floor

Approx. 36.3 sq. metres (391.1 sq. feet)

Total area: approx. 115.3 sq. metres (1241.4 sq. feet)