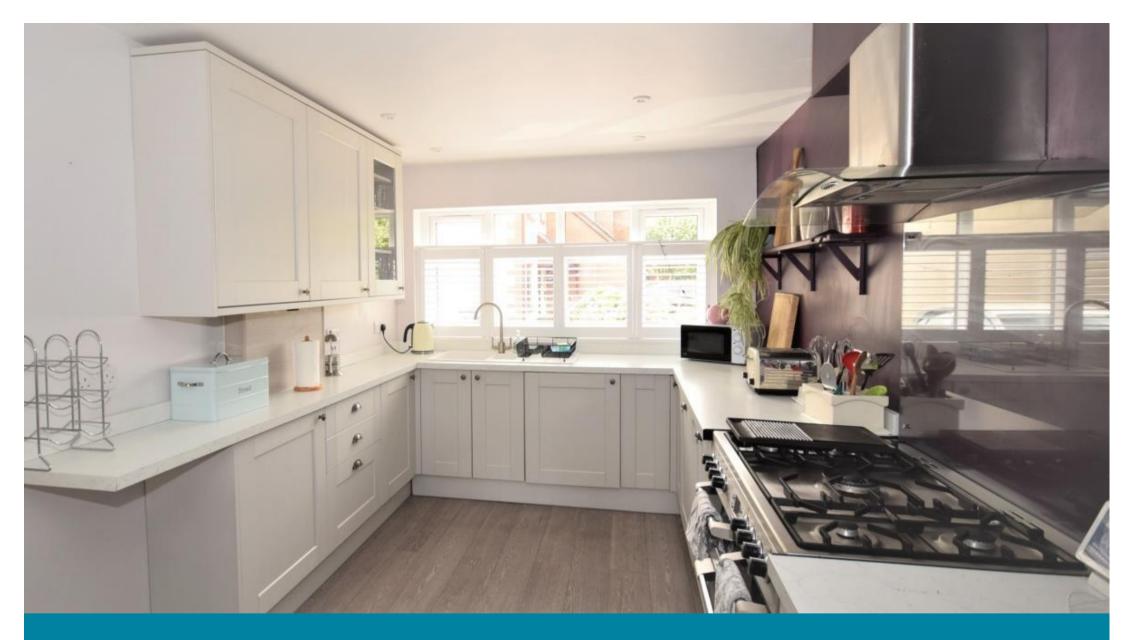

## Accommodation

Hallway

Kitchen area 4.11 x 2.66

Family area 4.61 x 3.74

Garden room 4.61 x 1.1

Bedroom 4/ reception room 4.61 x 4.15

Bedroom 3 2.76 x 2.66

Bedroom 2 3.63 x 2.54