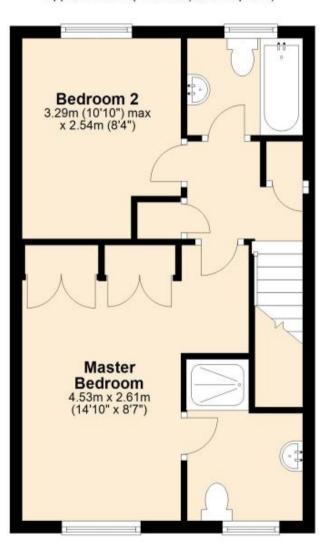

## Accommodation

Hallway

Kitchen area 4.11 x 2.66

Family area 4.61 x 3.74

Garden room 4.61 x 1.1

Bedroom 4/ reception room 4.61 x 4.15

Bedroom 3 2.76 x 2.66

Bedroom 2 3.63 x 2.54

Master bedroom 4.52 x 2.61

En suite

## **Ground Floor**

Approx. 42.0 sq. metres (452.5 sq. feet)

First Floor
Approx. 37.0 sq. metres (397.8 sq. feet)

Second Floor

Approx. 36.3 sq. metres (391.1 sq. feet)

Total area: approx. 115.3 sq. metres (1241.4 sq. feet)