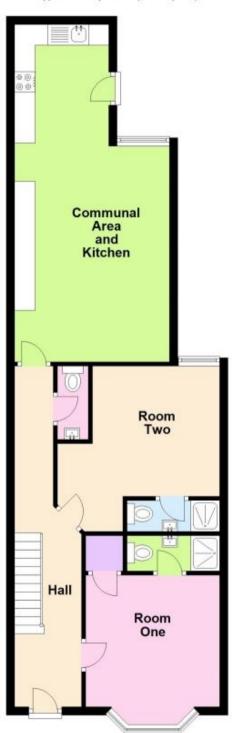

## **Ground Floor**

Approx. 66.6 sq. metres (716.8 sq. feet)

First Floor
Approx. 41.4 sq. metres (445.1 sq. feet)

Second Floor

Approx. 34.0 sq. metres (365.6 sq. feet)

Total area: approx. 141.9 sq. metres (1527.5 sq. feet)