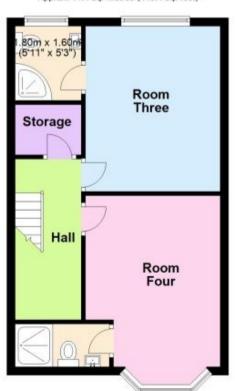

## Accommodation

Room Three 12'6-10'9 **En-Suite** 7'6-3'5

## **Ground Floor**

Approx. 66.6 sq. metres (716.8 sq. feet)

First Floor
Approx. 41.4 sq. metres (445.1 sq. feet)

Second Floor

Approx. 34.0 sq. metres (365.6 sq. feet)

Total area: approx. 141.9 sq. metres (1527.5 sq. feet)