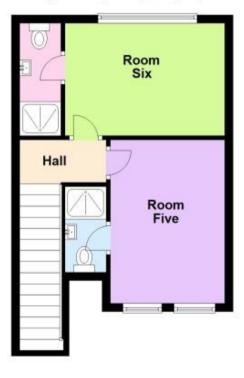

## **Ground Floor**

Approx. 66.6 sq. metres (716.8 sq. feet)

First Floor
Approx. 41.4 sq. metres (445.1 sq. feet)

Second Floor

Approx. 34.0 sq. metres (365.6 sq. feet)

Total area: approx. 141.9 sq. metres (1527.5 sq. feet)