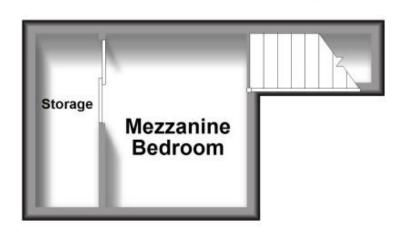

## Accommodation

**Lounge** 17'11-8'5 **Bedroom One** 8'3-6'11 **Kitchen** 14'4-6'1

Family Bathroom 6'9-5'7

Call Portsmouth 023 92653157 ■ cubittandwest.co.uk

## Mezzanine

Approx. 9.9 sq. metres (106.5 sq. feet)