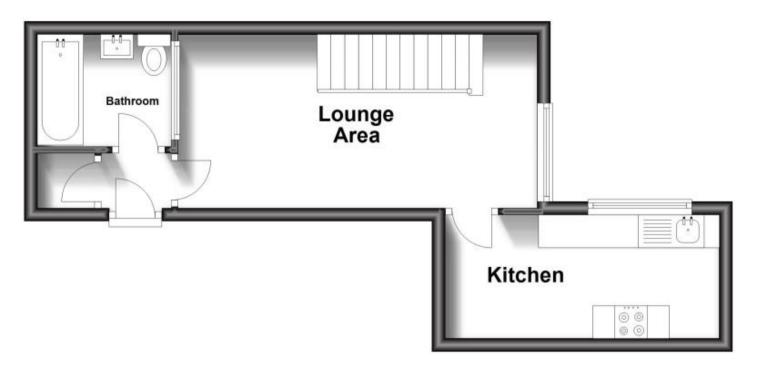

## Accommodation

**Lounge** 17'11-8'5 **Bedroom One** 8'3-6'11 **Kitchen** 14'4-6'1

Family Bathroom 6'9-5'7

Call Portsmouth 023 92653157 ■ cubittandwest.co.uk

## **Ground Floor**

Approx. 28.0 sq. metres (301.4 sq. feet)