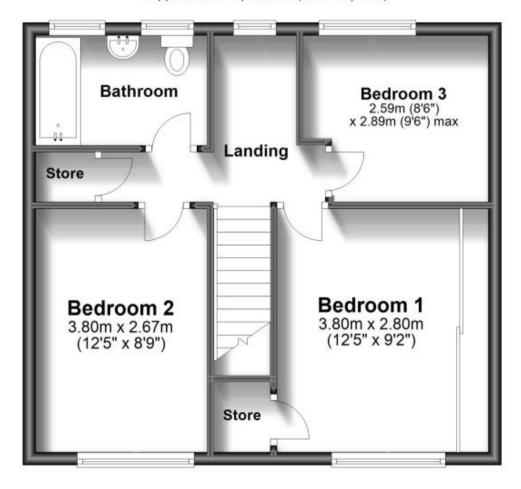

#### Accommodation

Lounge/Diner 6.32 x 3.43

**Kitchen** 2.59 x 4.15

Wet Room & WC 1.80 x 1.70

Storage Room 3.8 x 1.75

**Utility Room** 4.14 x 2.69

Master Bedroom 3.76 x 2.84

**Bedroom Two** 3.78 x 2.67 Single Bedroom 2.64 x 2.51

Family Bathroom 2.69 x 1.68

www.gov.uk/government/publications/how-to-rent

www.gov.uk/green-deal-energy-saving-measures

## First Floor

Approx. 45.9 sq. metres (493.6 sq. feet)