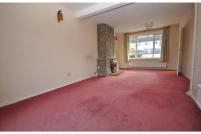

#### Accommodation

Lounge/Diner 6.32 x 3.43

**Kitchen** 2.59 x 4.15

Wet Room & WC 1.80 x 1.70

Storage Room 3.8 x 1.75

**Utility Room** 4.14 x 2.69

Master Bedroom 3.76 x 2.84

**Bedroom Two** 3.78 x 2.67 Single Bedroom 2.64 x 2.51