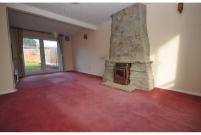

#### Accommodation

Lounge/Diner 6.32 x 3.43

**Kitchen** 2.59 x 4.15

Wet Room & WC 1.80 x 1.70

Storage Room 3.8 x 1.75

**Utility Room** 4.14 x 2.69

Master Bedroom 3.76 x 2.84

**Bedroom Two** 3.78 x 2.67 Single Bedroom 2.64 x 2.51