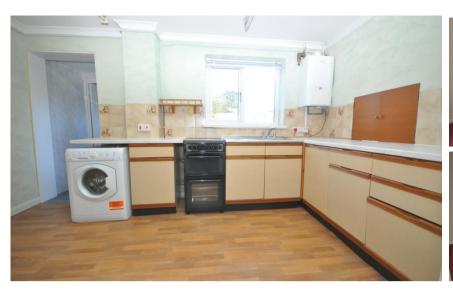

#### Accommodation

Lounge/Diner 6.32 x 3.43

**Kitchen** 2.59 x 4.15

Wet Room & WC 1.80 x 1.70

Storage Room 3.8 x 1.75

**Utility Room** 4.14 x 2.69

Master Bedroom 3.76 x 2.84

**Bedroom Two** 3.78 x 2.67 Single Bedroom 2.64 x 2.51