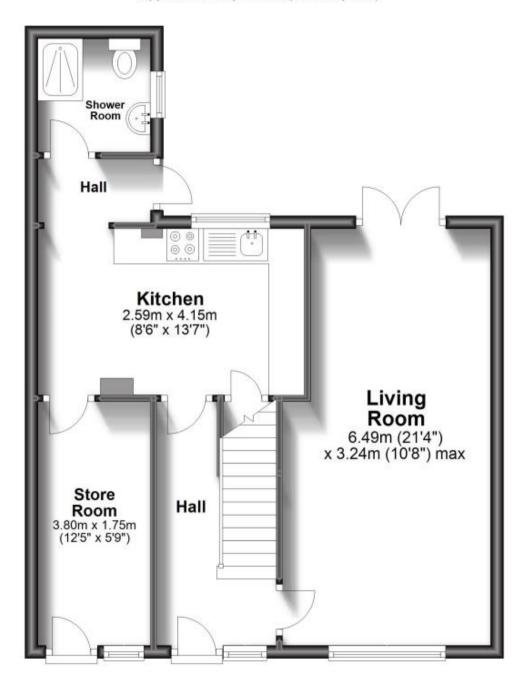

#### Accommodation

Lounge/Diner 6.32 x 3.43

**Kitchen** 2.59 x 4.15

Wet Room & WC 1.80 x 1.70

Storage Room 3.8 x 1.75

**Utility Room** 4.14 x 2.69

Master Bedroom 3.76 x 2.84

**Bedroom Two** 3.78 x 2.67 Single Bedroom 2.64 x 2.51

# **Ground Floor**

Approx. 50.9 sq. metres (547.9 sq. feet)