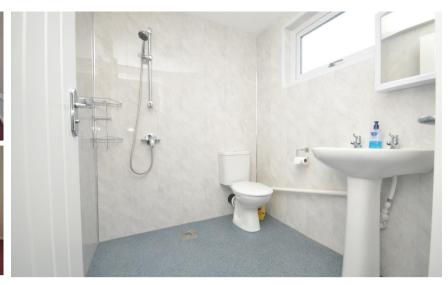

#### Accommodation

Lounge/Diner 6.32 x 3.43

**Kitchen** 2.59 x 4.15

Wet Room & WC 1.80 x 1.70

Storage Room 3.8 x 1.75

**Utility Room** 4.14 x 2.69

Master Bedroom 3.76 x 2.84

**Bedroom Two** 3.78 x 2.67 Single Bedroom 2.64 x 2.51