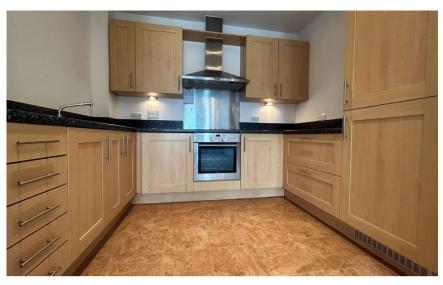

## Accommodation

Entrance hallway

**Bathroom** 

Kitchen/lounge 5.92 x 3.99

**Bedroom 2** 2.64 x 2.57

Bedroom 1 3.76 x 2.64

En-suite shower room

Allocated parking