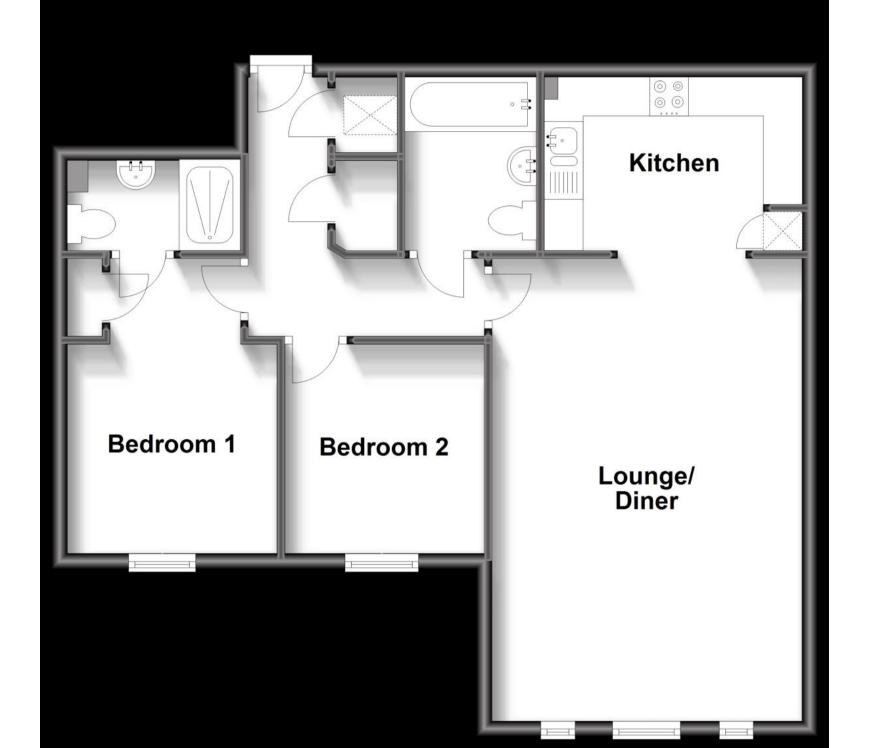

## Accommodation

Entrance hallway

**Bathroom** 

Kitchen/lounge 5.92 x 3.99

**Bedroom 2** 2.64 x 2.57

Bedroom 1 3.76 x 2.64

En-suite shower room

Allocated parking