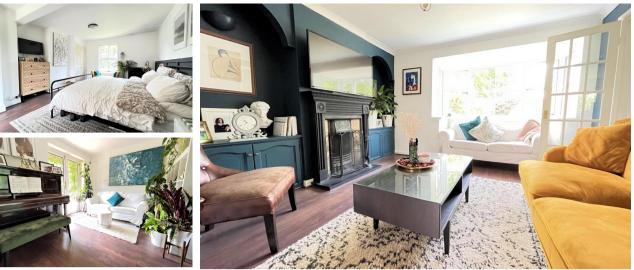

Accommodation

Kitchen 3.81m x 3.4m

Conservatory 3.12m x 2.18m

Sitting/Dining Room 7.11m x 3.4m Master Bedroom 6.22m x 3.18m

Second Bedroom 3.28m x 2.11m Family Bathroom 2.39m x 1.88m

Third Bedroom 3.61m x 2.87m

Ensuite Shower Room 2.97m x 0.94m

Entrance Hall Seating area 2.24m x 2.08m

Entrance Hall