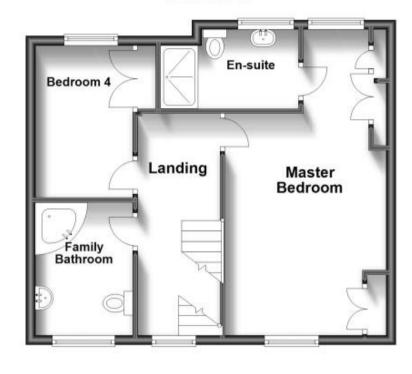

Accommodation

Kitchen 3.81m x 3.4m

Conservatory 3.12m x 2.18m

Sitting/Dining Room 7.11m x 3.4m Master Bedroom 6.22m x 3.18m

Second Bedroom 3.28m x 2.11m Family Bathroom 2.39m x 1.88m

Third Bedroom 3.61m x 2.87m

Ensuite Shower Room 2.97m x 0.94m

Entrance Hall Seating area 2.24m x 2.08m

Entrance Hall

## Fourth Bedroom 4.29m x 3.33m

## **First Floor**