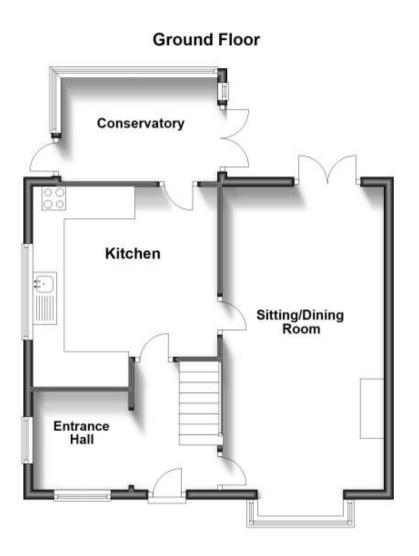

Accommodation

Kitchen 3.81m x 3.4m

Conservatory 3.12m x 2.18m

Sitting/Dining Room 7.11m x 3.4m Master Bedroom 6.22m x 3.18m

Second Bedroom 3.28m x 2.11m Family Bathroom 2.39m x 1.88m

Third Bedroom 3.61m x 2.87m

Ensuite Shower Room 2.97m x 0.94m

Entrance Hall Seating area 2.24m x 2.08m

Entrance Hall

## Fourth Bedroom 4.29m x 3.33m