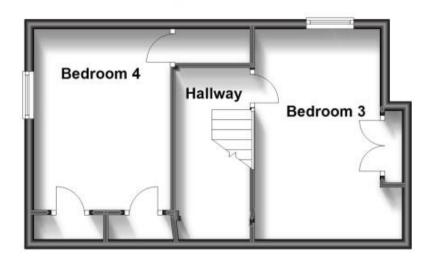

ervices, appliances, or specific fittings (unless otherwise stated), and no warrantly can be given as to their condition. All room measurements are taken at floor level. We strongly recommend that all the information which we provide about the property is verified by yourself and your advisers. The contents of this publication are @Wards, 2015. Wards is a trading name of Arun Estates Limited Registered in England No. 2597969

Accommodation

Kitchen 3.81m x 3.4m

Conservatory 3.12m x 2.18m

Sitting/Dining Room 7.11m x 3.4m Master Bedroom 6.22m x 3.18m

Second Bedroom 3.28m x 2.11m Family Bathroom 2.39m x 1.88m

Third Bedroom 3.61m x 2.87m

Ensuite Shower Room 2.97m x 0.94m

Entrance Hall Seating area 2.24m x 2.08m

Entrance Hall

## Fourth Bedroom 4.29m x 3.33m



## **First Floor**