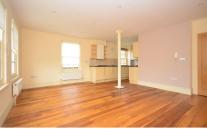

## **Accommodation**

Hallway

Open Plan Living 5.76 x 4.61

Bedroom 4.07 x 3.31

**Bathroom** 1.90 x 1.70

C(79)