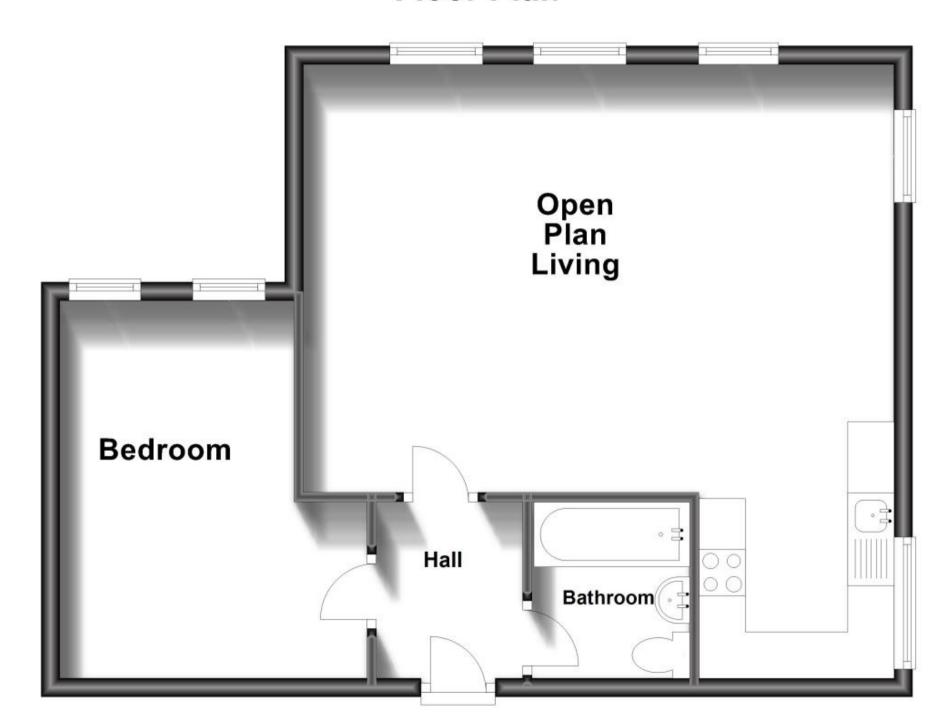

## **Accommodation**

Hallway

Open Plan Living 5.76 x 4.61

Bedroom 4.07 x 3.31

**Bathroom** 1.90 x 1.70

C(79)

## Floor Plan