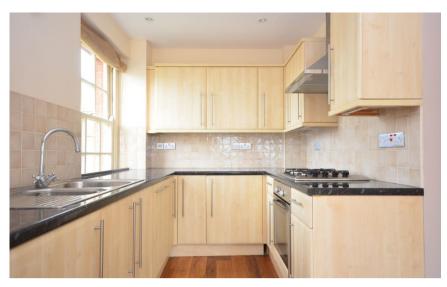

## **Accommodation**

Hallway

Open Plan Living 5.76 x 4.61

Bedroom 4.07 x 3.31

**Bathroom** 1.90 x 1.70

C(79)