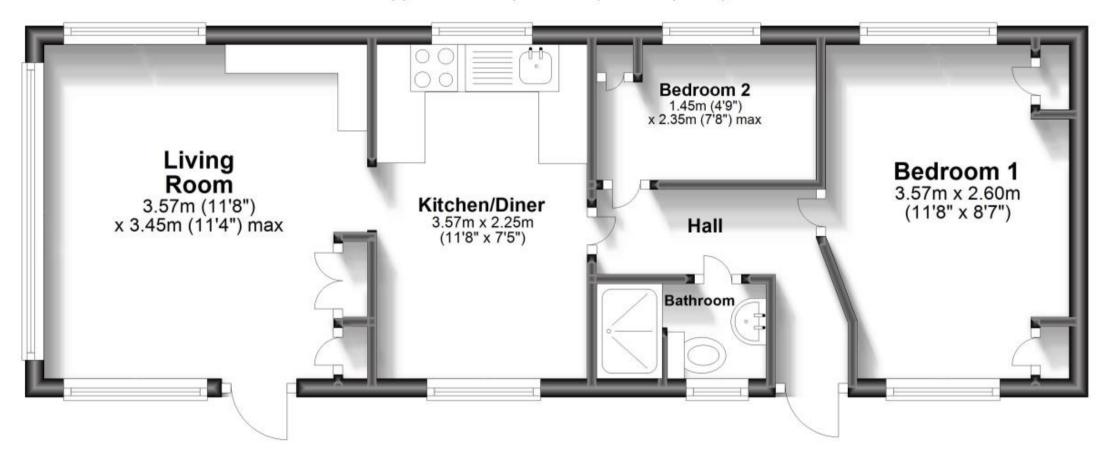

## Accommodation

Living Room 11'8" x 11'4"

Kitchen/Diner 11'8" x 7'5"

Bedroom 1 11'8" x 8'7"

Hallway

Bedroom 2 4'9" x 7'9"

**Bathroom** 

Call Crawley 01293 544100 ■ cubittandwest.co.uk

## **Static Home**

Approx. 39.1 sq. metres (420.5 sq. feet)