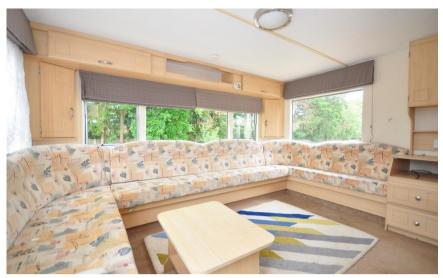

## Accommodation

Living Room 11'8" x 11'4"

Kitchen/Diner 11'8" x 7'5"

Bedroom 1 11'8" x 8'7"

Hallway

Bedroom 2 4'9" x 7'9"

**Bathroom** 

Call Crawley 01293 544100 ■ cubittandwest.co.uk