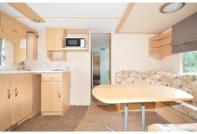

## Accommodation

Living Room 11'8" x 11'4"

Kitchen/Diner 11'8" x 7'5"

Bedroom 1 11'8" x 8'7"

Hallway

Bedroom 2 4'9" x 7'9"

**Bathroom** 

Call Crawley 01293 544100 ■ cubittandwest.co.uk