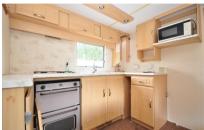

## Accommodation

Living Room 11'8" x 11'4"

Kitchen/Diner 11'8" x 7'5"

Bedroom 1 11'8" x 8'7"

Hallway

Bedroom 2 4'9" x 7'9"

**Bathroom** 

Call Crawley 01293 544100 ■ cubittandwest.co.uk