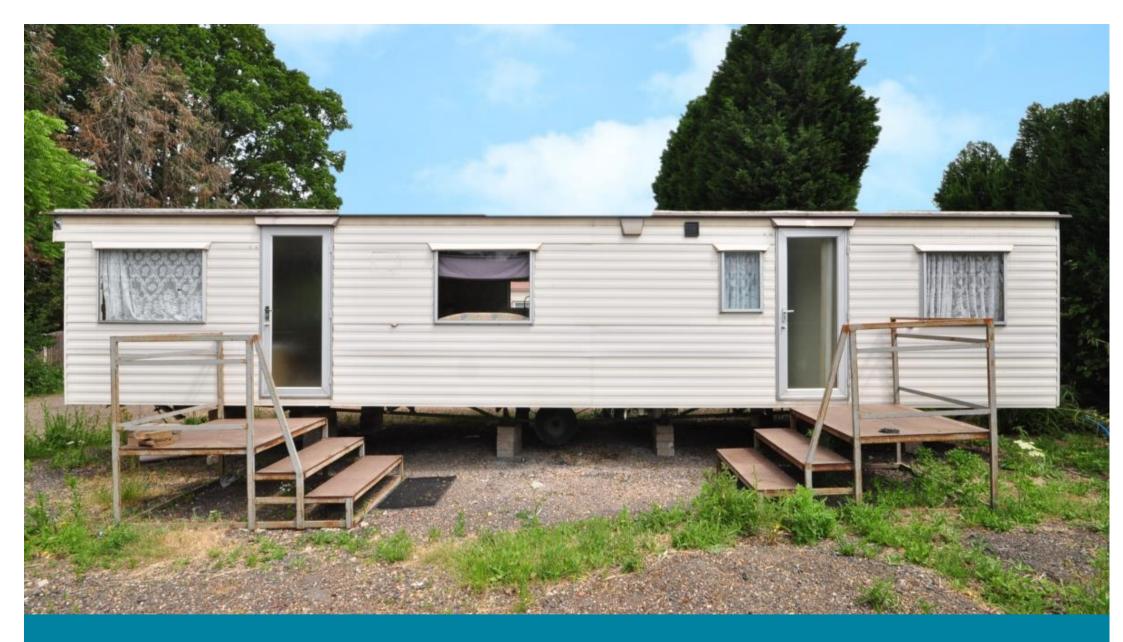

Price £800 PCM
Fees Apply

Stan Hill, Charlwood, RH6

## **Main Features**

- Water Rates Included
- Council Tax Included
- Ample Parking
- Close to Gatwick
- Two Bedrooms
- Available July

Deposit required is £923.08 Mole Valley District - Council Tax Band Tax Band A

## **Static Home**

Approx. 39.1 sq. metres (420.5 sq. feet)