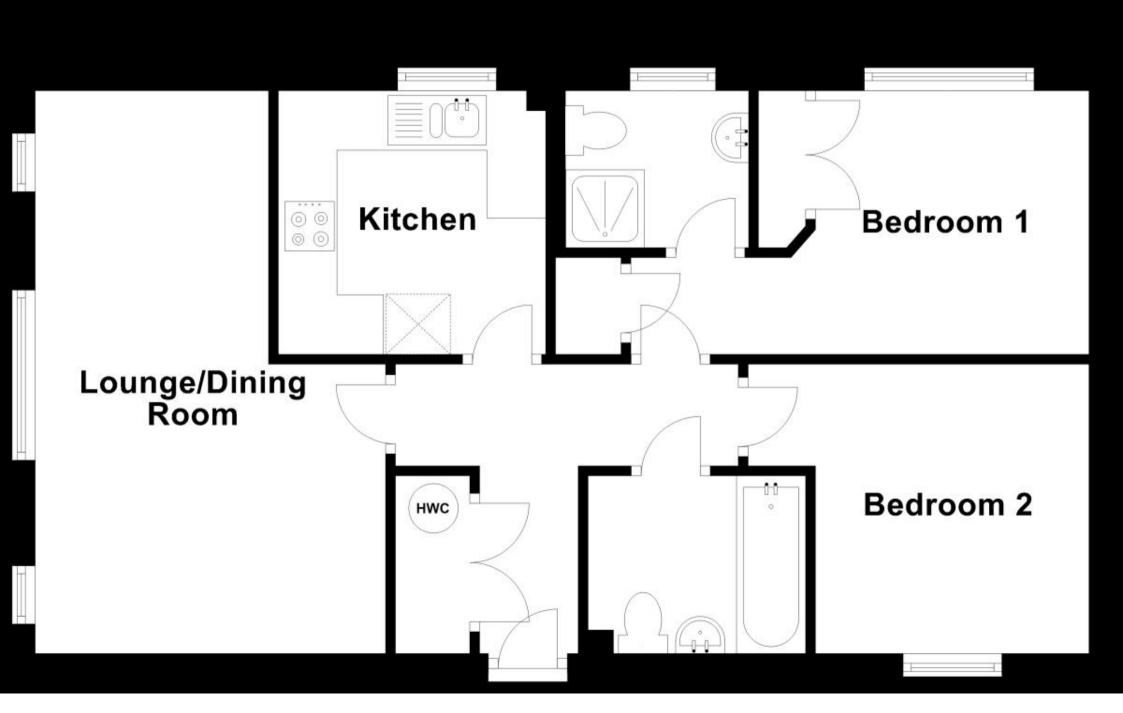

## Accommodation

**Lounge** 5.65m x 3.55m

**Kitchen** 2.70m x 2.65m

**Bedroom 1** 2.76m x 2.66m

**Bedroom 2** 2.92m x 2.74m

**Bathroom** 2.19m x 1.67m

**En-suite** 1.86m x 1.60m