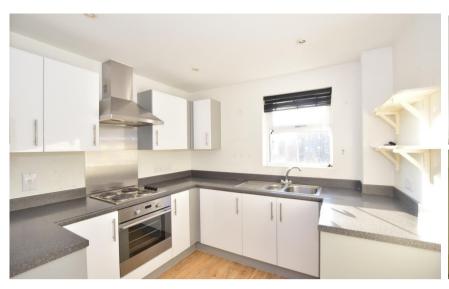

## Accommodation

**Lounge** 5.65m x 3.55m

**Kitchen** 2.70m x 2.65m

**Bedroom 1** 2.76m x 2.66m

**Bedroom 2** 2.92m x 2.74m

**Bathroom** 2.19m x 1.67m

**En-suite** 1.86m x 1.60m