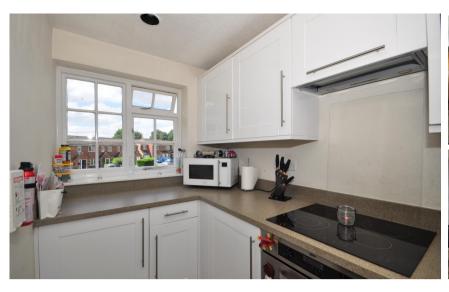

## Accommodation

Kitchen 1.63 x 3.28 Lounge 3.21 x 3.73 Bedroom 3.50 x 2.93 Bathroom 1.69 x 1.89