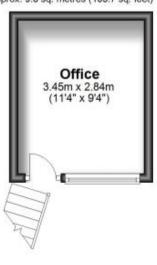

ernment/publications/how-to-rent

www.gov.uk/private-renting

www.cubittandwest.co.uk/renting/tenancy-fees-individuals/

www.gov.uk/green-deal-energy-saving-measures

#### **Accommodation**

Living Room 13'4" x 12'7"

Kitchen/Breakfast Room 12'2" x 14'4"

Landing

**Bedroom 1** 15'4" x 15'7"

**Bathroom** 

Hallway

Bedroom 3 11' x 11'7"

**Bedroom 4** 11' x 11'5"

Study 11'2" x 8'7"

**En-Suite** 

Bedroom 2 11'2" x 17' **Outbuilding Ground Floor** Outbuilding First Floor

Call Crawley 01293 544100 ■ cubittandwest.co.uk







## **Ground Floor**

Approx. 31.5 sq. metres (339.4 sq. feet)





### Second Floor

Approx. 29.1 sq. metres (312.8 sq. feet)



# Outbuilding (Downstairs) Approx. 11.2 sq. metres (120.5 sq. feet)



# Outbuilding (Upstairs) Approx. 9.8 sq. metres (105.7 sq. feet)