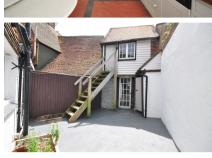

#### **Main Features**

- **Double Bedrooms**
- **Spacious Kitchen**
- Characterful
- **Wooden Beams**
- **Two-Storey Outhouse**
- **Courtyard Garden**

Wealden District - Council Tax Band Tax Band B

Deposit required is £1,673.08

**Bedroom 4** 11' x 11'5"

Study 11'2" x 8'7"

**En-Suite** 

Bedroom 2 11'2" x 17' **Outbuilding Ground Floor** Outbuilding First Floor

Call Crawley 01293 544100 ■ cubittandwest.co.uk

# Outbuilding (Downstairs) Approx. 11.2 sq. metres (120.5 sq. feet)

# Outbuilding (Upstairs) Approx. 9.8 sq. metres (105.7 sq. feet)