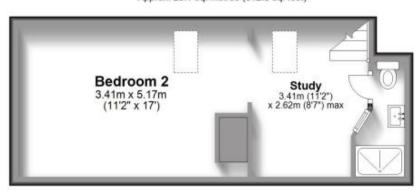

**Bedroom 4** 11' x 11'5"

Study 11'2" x 8'7"

**En-Suite** 

Bedroom 2 11'2" x 17' **Outbuilding Ground Floor** Outbuilding First Floor

Call Crawley 01293 544100 ■ cubittandwest.co.uk

### Second Floor

Approx. 29.1 sq. metres (312.8 sq. feet)