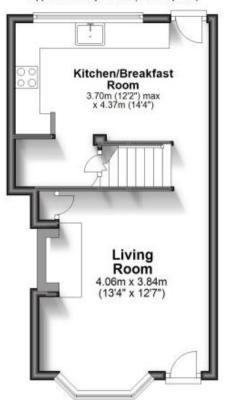

#### **Accommodation**

Living Room 13'4" x 12'7"

Kitchen/Breakfast Room 12'2" x 14'4"

Landing

**Bedroom 1** 15'4" x 15'7"

**Bathroom** 

Hallway

Bedroom 3 11' x 11'7"

## **Ground Floor**

Approx. 31.5 sq. metres (339.4 sq. feet)