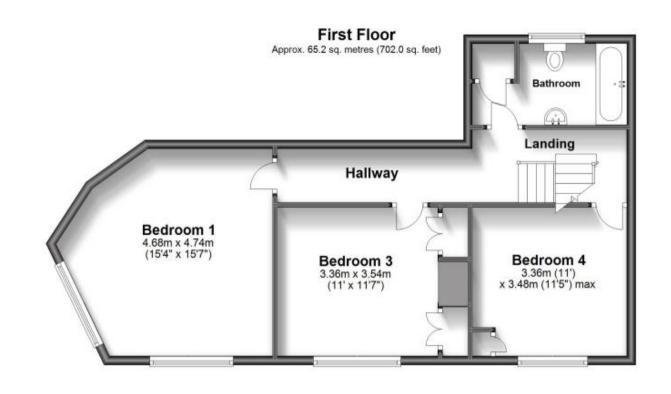

#### **Accommodation**

Living Room 13'4" x 12'7"

Kitchen/Breakfast Room 12'2" x 14'4"

Landing

**Bedroom 1** 15'4" x 15'7"

**Bathroom** 

Hallway

Bedroom 3 11' x 11'7"

**Bedroom 4** 11' x 11'5"

Study 11'2" x 8'7"

**En-Suite** 

Bedroom 2 11'2" x 17' **Outbuilding Ground Floor** Outbuilding First Floor

Call Crawley 01293 544100 ■ cubittandwest.co.uk