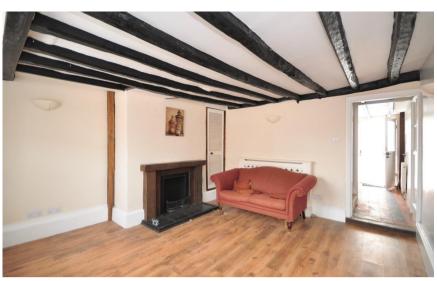

#### **Accommodation**

Living Room 13'4" x 12'7"

Kitchen/Breakfast Room 12'2" x 14'4"

Landing

**Bedroom 1** 15'4" x 15'7"

**Bathroom** 

Hallway

Bedroom 3 11' x 11'7"