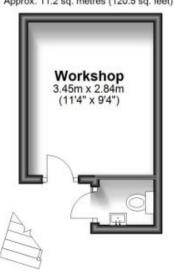

h offer helpful information and advice about letting

www.gov.uk/government/publications/how-to-rent

www.gov.uk/private-renting

www.cubittandwest.co.uk/renting/tenancy-fees-individuals/

www.gov.uk/green-deal-energy-saving-measures

#### **Accommodation**

Living Room 13'4" x 12'7"

Kitchen/Breakfast Room 12'2" x 14'4"

Landing

**Bedroom 1** 15'4" x 15'7"

**Bathroom** 

Hallway

Bedroom 3 11' x 11'7"

**Bedroom 4** 11' x 11'5"

Study 11'2" x 8'7"

**En-Suite** 

Bedroom 2 11'2" x 17' **Outbuilding Ground Floor** Outbuilding First Floor

Call Crawley 01293 544100 ■ cubittandwest.co.uk







## **Ground Floor**

Approx. 31.5 sq. metres (339.4 sq. feet)





### Second Floor

Approx. 29.1 sq. metres (312.8 sq. feet)



# Outbuilding (Downstairs) Approx. 11.2 sq. metres (120.5 sq. feet)



# Outbuilding (Upstairs) Approx. 9.8 sq. metres (105.7 sq. feet)