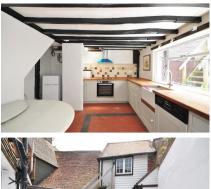

#### **Accommodation**

Living Room 13'4" x 12'7"

Kitchen/Breakfast Room 12'2" x 14'4"

Landing

**Bedroom 1** 15'4" x 15'7"

**Bathroom** 

Hallway

Bedroom 3 11' x 11'7"