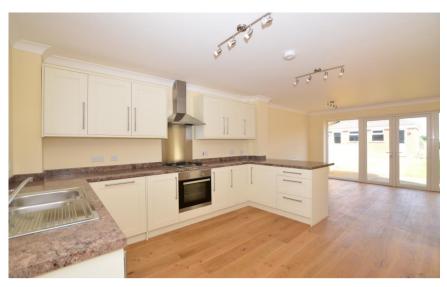

## Accommodation

**Entrance Hallway** 

**Lounge** 4.41 x 3.15

Kitchen/Diner Area 3.26 x 7.23 x 4.61

**Utility Area** 1.65 x 1.55

Stairs & Landing

Bedroom 1 4.62 x 2.88

En-Suite Shower Room 2.29 x 0.90