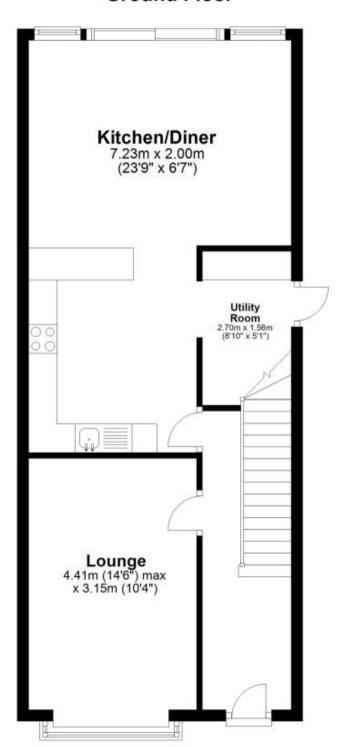

## Accommodation

**Entrance Hallway** 

**Lounge** 4.41 x 3.15

Kitchen/Diner Area 3.26 x 7.23 x 4.61

**Utility Area** 1.65 x 1.55

Stairs & Landing

Bedroom 1 4.62 x 2.88

En-Suite Shower Room 2.29 x 0.90

## **Ground Floor**