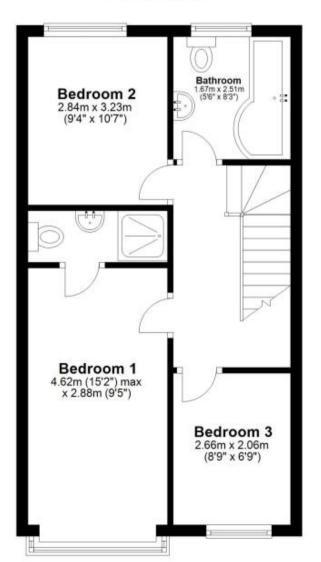

**Bedroom 2** 3.23 x 2.84 **Bedroom 3** 2.66 x 2.06 **Bathroom** 2.51 x 1.67

Garage & Off Road Parking Garden

Call Ashford 01233 639654 ■ wardsofkent.co.uk

POTENTIAL:

CURRENT

## First Floor