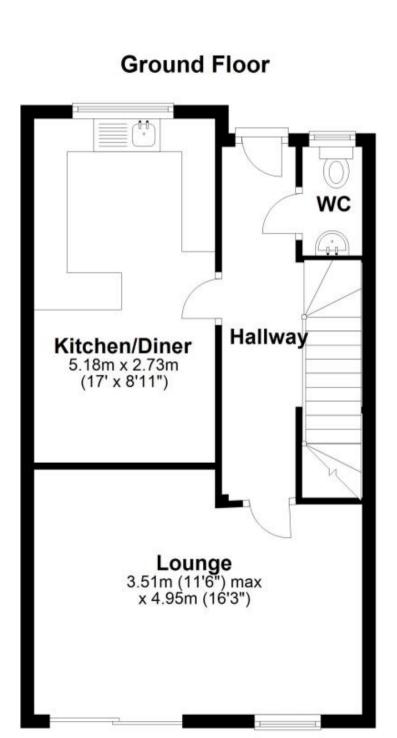

#### Accommodation

Entrance Hall Lounge  $3.50 \times 4.99$ Kitchen/Diner  $2.75 \times 5.17$ Landing Bedroom 1  $4.98 \times 3.11$ Bedroom 2  $2.75 \times 3.44$ Bedroom 3  $3.16 \times 2.11$ Bathroom