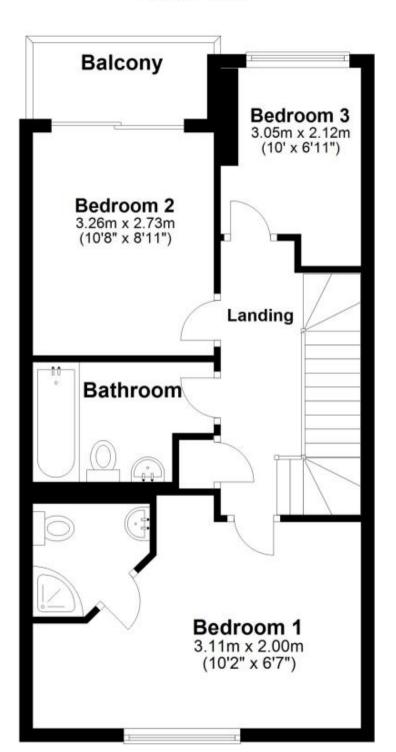

#### Accommodation

Entrance Hall Lounge  $3.50 \times 4.99$ Kitchen/Diner  $2.75 \times 5.17$ Landing Bedroom 1  $4.98 \times 3.11$ Bedroom 2  $2.75 \times 3.44$ Bedroom 3  $3.16 \times 2.11$ Bathroom

## **First Floor**