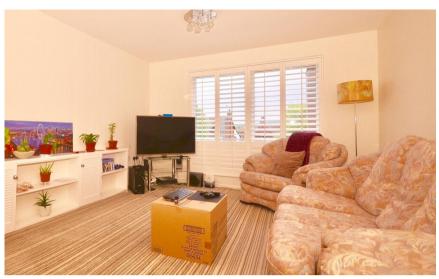

## Accommodation

Hall

**Lounge Diner** 8.32 x 3.44

**Kitchen** 3.22 x 2.49

Bedroom 1 4.04 x 3.45

**Bedroom 2** 4.04 x 1.8

**Bathroom** 