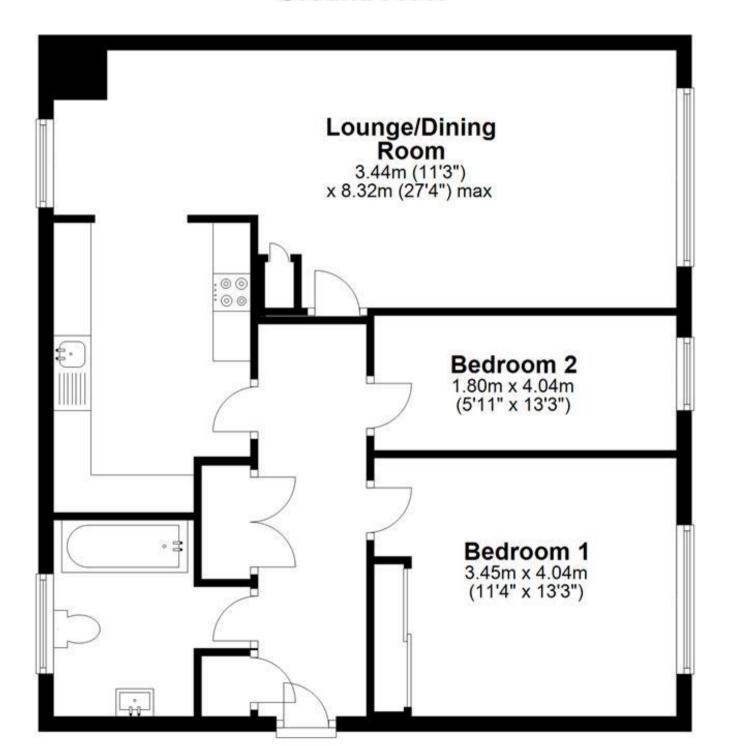

## Accommodation

Hall

**Lounge Diner** 8.32 x 3.44

**Kitchen** 3.22 x 2.49

Bedroom 1 4.04 x 3.45

**Bedroom 2** 4.04 x 1.8

**Bathroom** 

## **Ground Floor**