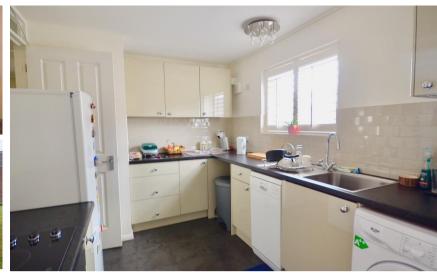

## Accommodation

Hall

**Lounge Diner** 8.32 x 3.44

**Kitchen** 3.22 x 2.49

Bedroom 1 4.04 x 3.45

**Bedroom 2** 4.04 x 1.8

**Bathroom** 