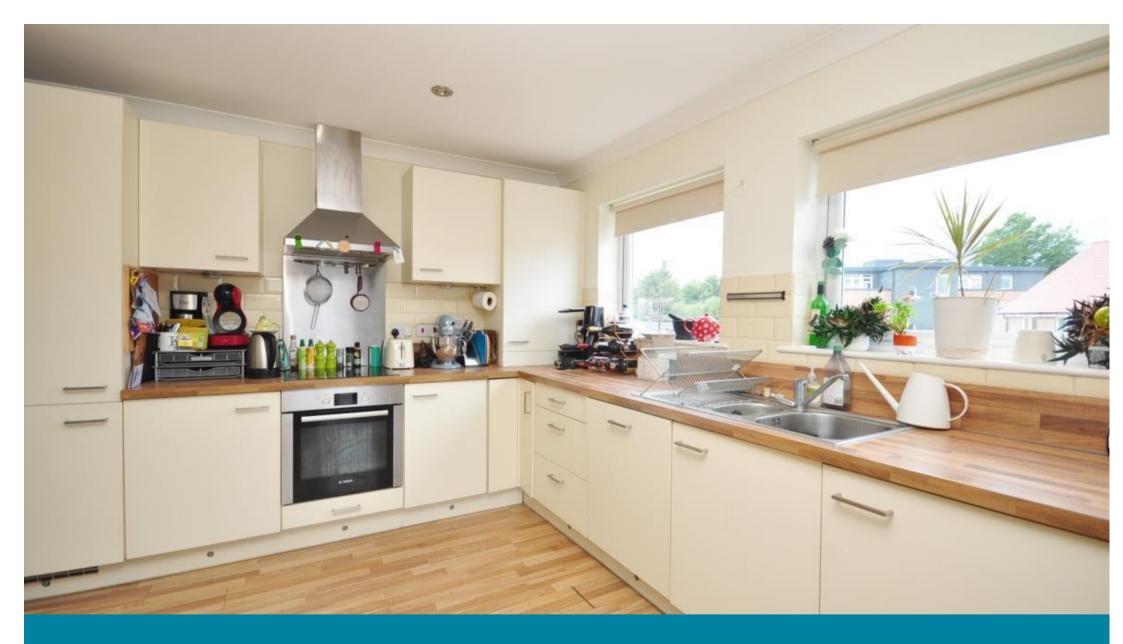

## Accommodation

Lounge 21'8 x 12'7

**Bedroom 1** 12'7 x 9'9

**Bedroom 2** 15'7 x 9'8

**Bathroom** 

**Ensuite** 

Allocated Parking