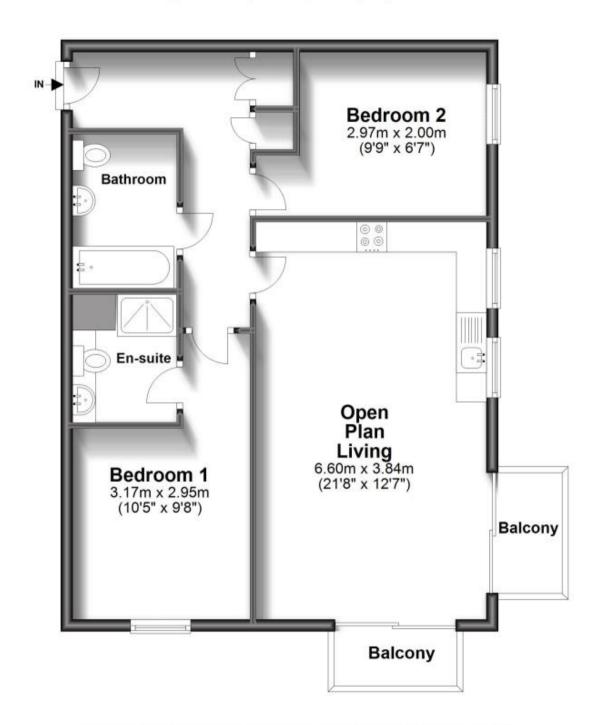

## Accommodation

Lounge 21'8 x 12'7

**Bedroom 1** 12'7 x 9'9

**Bedroom 2** 15'7 x 9'8

**Bathroom** 

**Ensuite** 

Allocated Parking

## Second Floor

Approx. 69.0 sq. metres (743.2 sq. feet)

Total area: approx. 69.0 sq. metres (743.2 sq. feet)