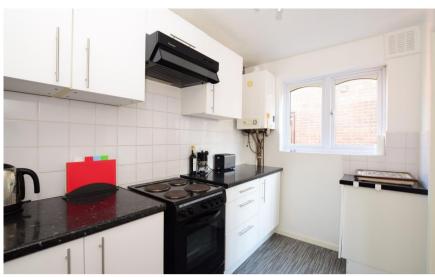

## Accommodation

**Entrance Hall** 

Living Room 4.9 X 3.5

**Kitchen** 3.2 x 1.8

Bedroom One 3.8 x 2.6

**Bathroom** 

Bedroom Two 3.5 x 1.9

**Top Floor** 