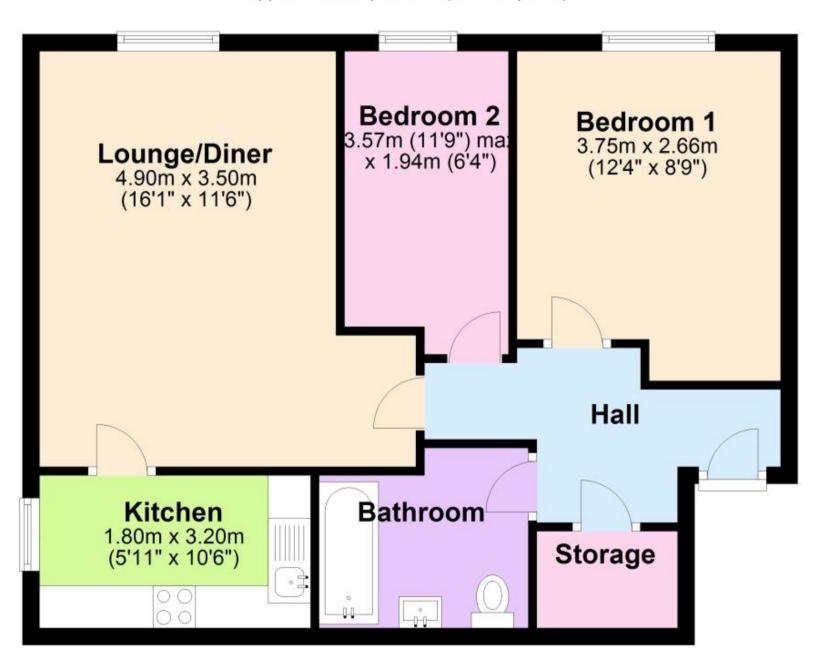

## Accommodation

**Entrance Hall** 

Living Room 4.9 X 3.5

**Kitchen** 3.2 x 1.8

Bedroom One 3.8 x 2.6

**Bathroom** 

Bedroom Two 3.5 x 1.9

**Top Floor** 

Approx. 57.2 sq. metres (615.4 sq. feet)

Total area: approx. 57.2 sq. metres (615.4 sq. feet)