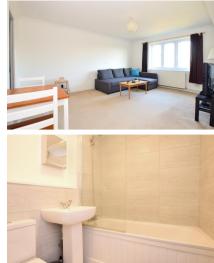

## Accommodation

**Entrance Hall** 

Living Room 4.9 X 3.5

**Kitchen** 3.2 x 1.8

Bedroom One 3.8 x 2.6

**Bathroom** 

Bedroom Two 3.5 x 1.9

**Top Floor** 