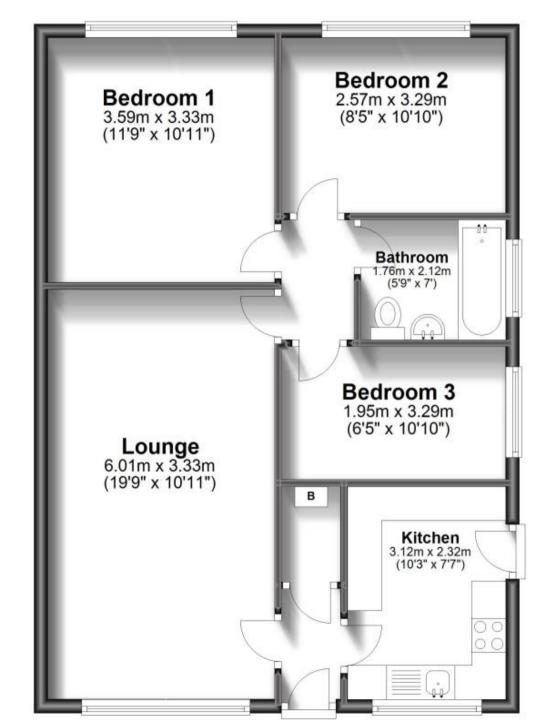

rity deposit. Please contact our Lettings Team who will confirm the total costs involved in renting this property. For clarification, we wish to inform the prospective tenant that we have prepared these details as a general guide. The agent has not carried out a detailed survey nor tested the services, appliances, or specific fitings (unless otherwise stated), and no warranty can be given as to their condition. All room measurements are taken at floor level. We strongly recommend that all the information which we provide about the property is verified by yourself and your advisers. The contents of this publication are @ Wards, 2015. Wards is a trading name of Arun Estates Limited Registered in England No. 2597969

Accommodation



### Ground Floor Approx. 65.2 sq. metres (701.5 sq. feet)