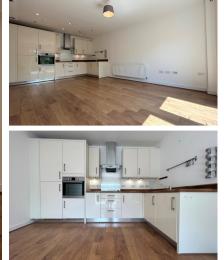

## Accommodation

Entrance hallway Bathroom  $2.14 \times 1.69$ Bedroom  $4.19 \times 3.00$ Lounge/kitchen  $5.28 \times 3.78$ Balcony