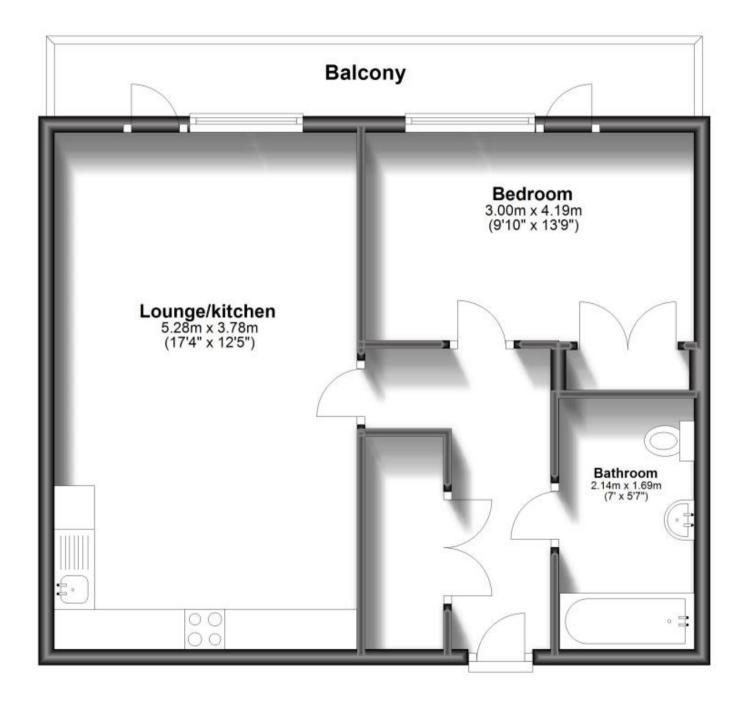

## Accommodation

Entrance hallway Bathroom  $2.14 \times 1.69$ Bedroom  $4.19 \times 3.00$ Lounge/kitchen  $5.28 \times 3.78$ Balcony

## Second Floor

Approx. 45.8 sq. metres (493.0 sq. feet)

Total area: approx. 45.8 sq. metres (493.0 sq. feet)