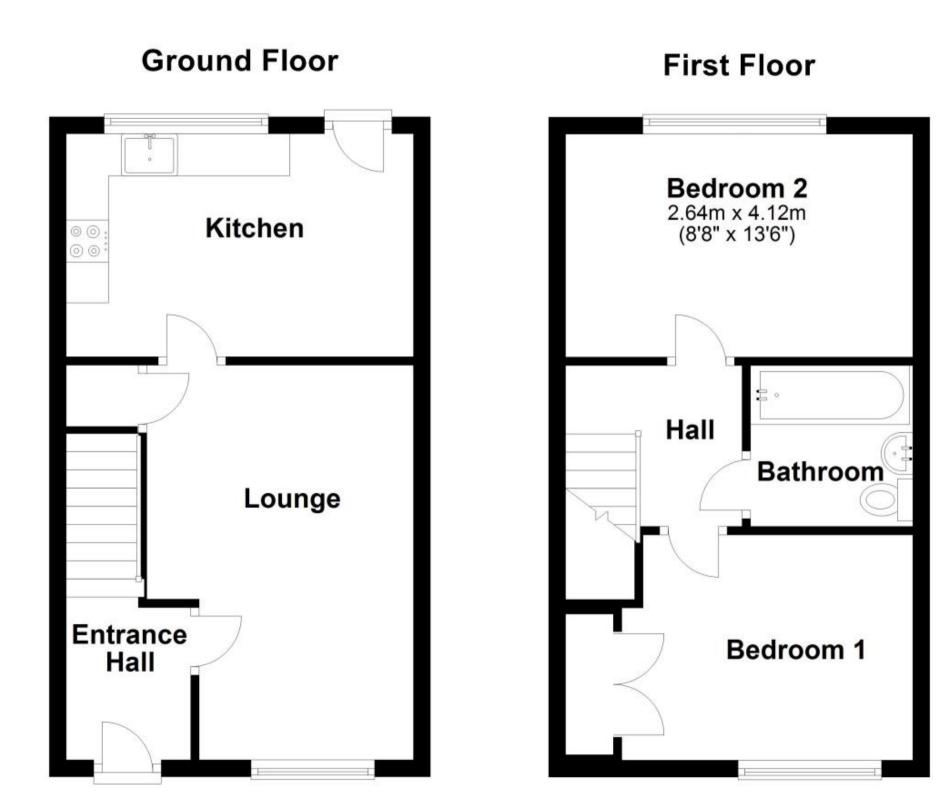

## Accommodation

Lounge 15'4-9'6 Kitchen 12'10-8'8 Bedroom One 12'10-9'3 Bedroom Two 12'10-8'3 Bathroom 6'3-6'3