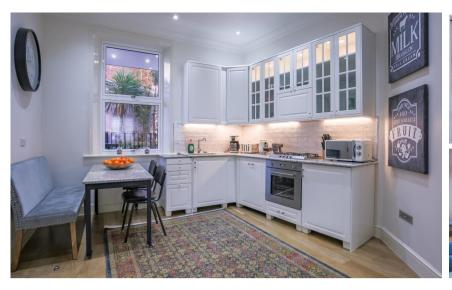

## Accommodation

**Bedroom** 3.59 x 4.60

**En-Suite** 3.43 x 2.75

Courtyard

**Kitchen** 3.70 3.54 **Lounge** 4.52 x 3.96

WC 1.90 x 2.02