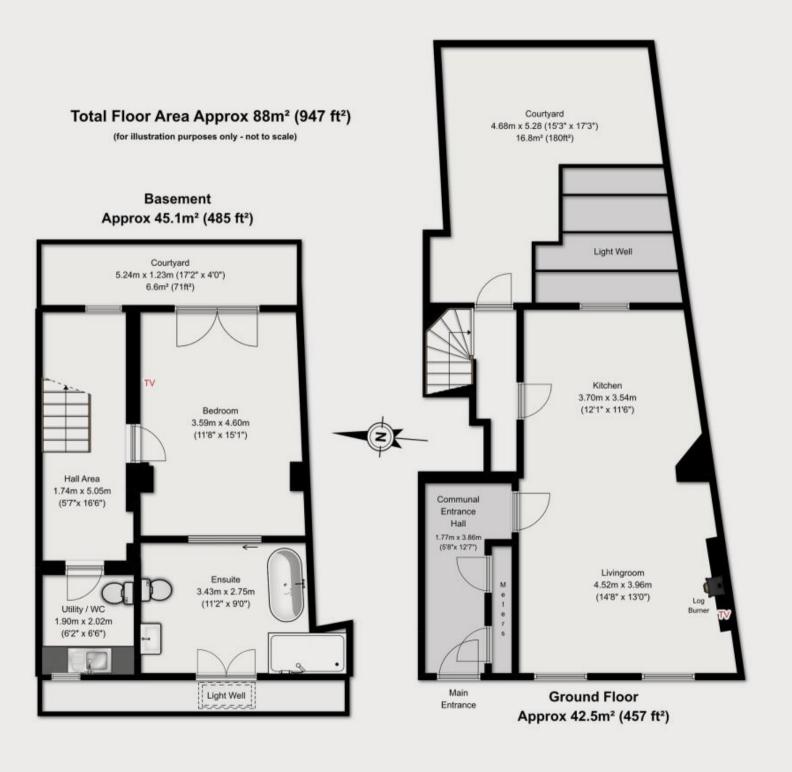

## Accommodation

**Bedroom** 3.59 x 4.60

**En-Suite** 3.43 x 2.75

Courtyard

**Kitchen** 3.70 3.54 **Lounge** 4.52 x 3.96

WC 1.90 x 2.02