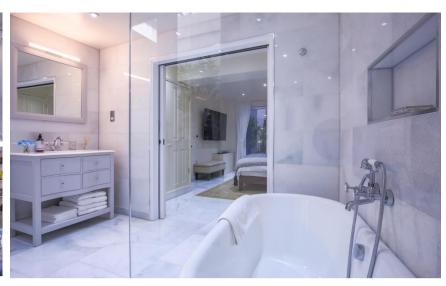

## **Main Features**

- RESTORED PERIOD FEATURES THROUGHOUT
- HIGH SPEC FIXTURES AND FURNITURE
- ROLL TOP BATH AND SEPARATE WATERFALL
- LARGE EN-SUITE WITH SLIDING DOORS
- CONSERVATION AREA
- FULLY FURNISHED

## Accommodation

**Bedroom** 3.59 x 4.60

**En-Suite** 3.43 x 2.75

Courtyard

**Kitchen** 3.70 3.54 **Lounge** 4.52 x 3.96

WC 1.90 x 2.02