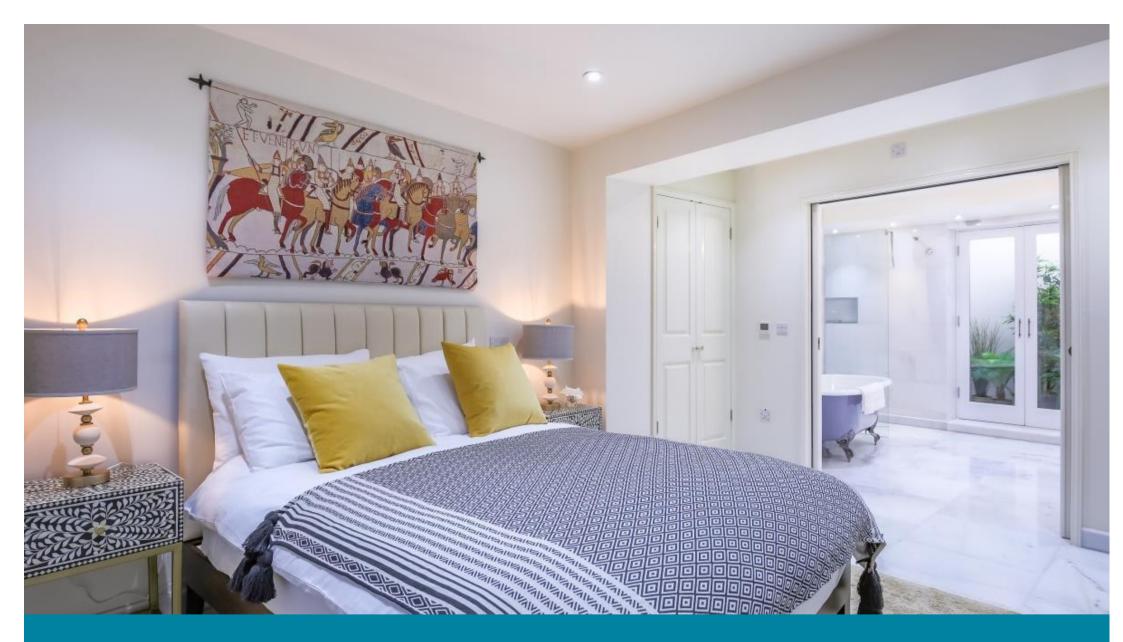

## **Main Features**

- RESTORED PERIOD FEATURES THROUGHOUT
- HIGH SPEC FIXTURES AND FURNITURE
- ROLL TOP BATH AND SEPARATE WATERFALL
- LARGE EN-SUITE WITH SLIDING DOORS
- CONSERVATION AREA
- FULLY FURNISHED

## Accommodation

**Bedroom** 3.59 x 4.60

**En-Suite** 3.43 x 2.75

Courtyard

**Kitchen** 3.70 3.54 **Lounge** 4.52 x 3.96

WC 1.90 x 2.02