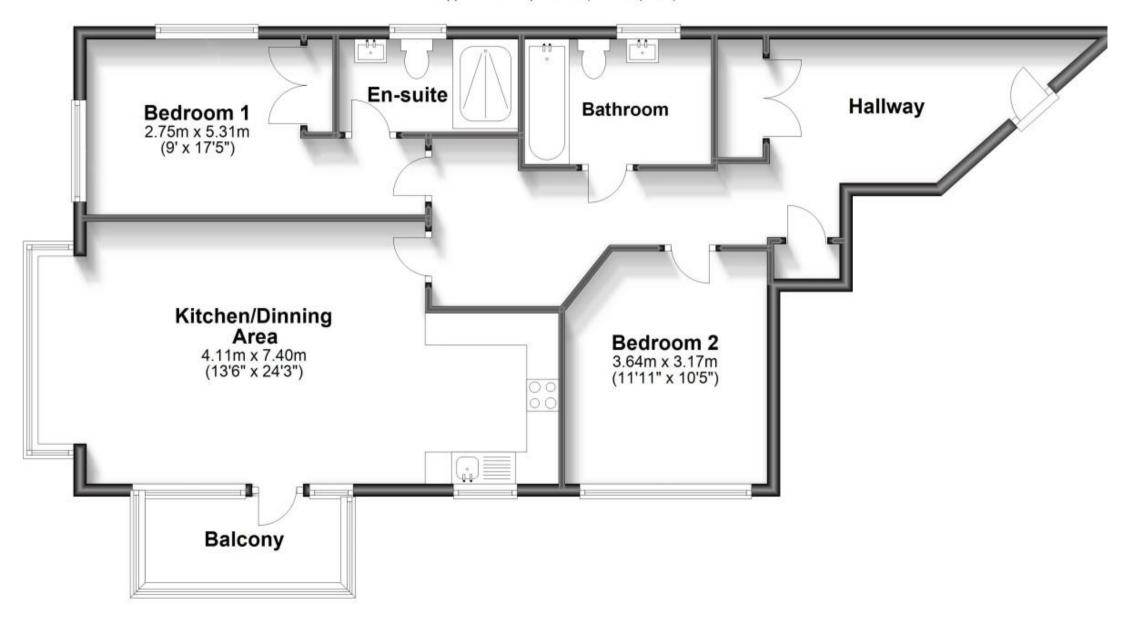

## Accommodation

**Bedroom 1** 2.7 x 5.3

**En-Suite** 

Bedroom 2 3.6 x 3.1

**Bathroom** 

**Balcony** 

Living/Kitchen Area 4.1x 7.4

Hall Way

**Top Floor** Approx. 85.9 sq. metres (924.4 sq. feet)