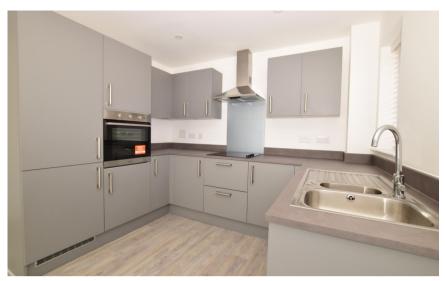

## Accommodation

**Bedroom 1** 2.7 x 5.3

**En-Suite** 

Bedroom 2 3.6 x 3.1

**Bathroom** 

**Balcony** 

Living/Kitchen Area 4.1x 7.4

Hall Way