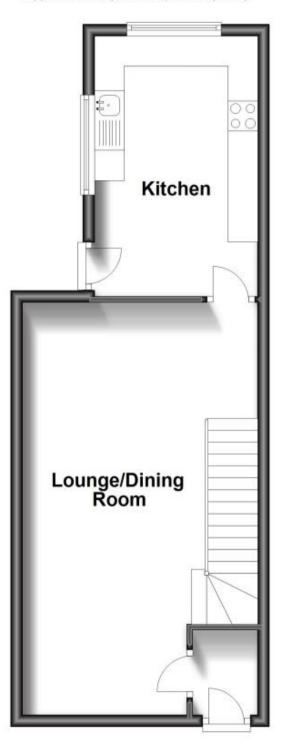

to inform the prospective tenant that we have prepared these details as a general guide. The agent has not carried out a detailed survey nor tested the services, appliances, or specific fittings (unless otherwise stated), and no warranty can be given as to their condition. All room measurements are taken at floor level. We strongly recommend that all the information which we provide about the property is verified by yourself and your advisers. The contents of this publication are @ Cubit & West, 105. Cubit & West is a trading name of Arun Estates Limited Registered in England No. 2597969



### Accommodation

Lounge and Dining Area 22'9-13'3 Kitchen 14'4-9'0 Bedroom One 11'5-10'0 Bedroom Two 11'3-7'3 Bathroom 5'8-5'8 Bedroom 1

# **Ground Floor**

Approx. 39.7 sq. metres (427.5 sq. feet)



## First Floor Approx. 28.0 sq. metres (301.5 sq. feet)