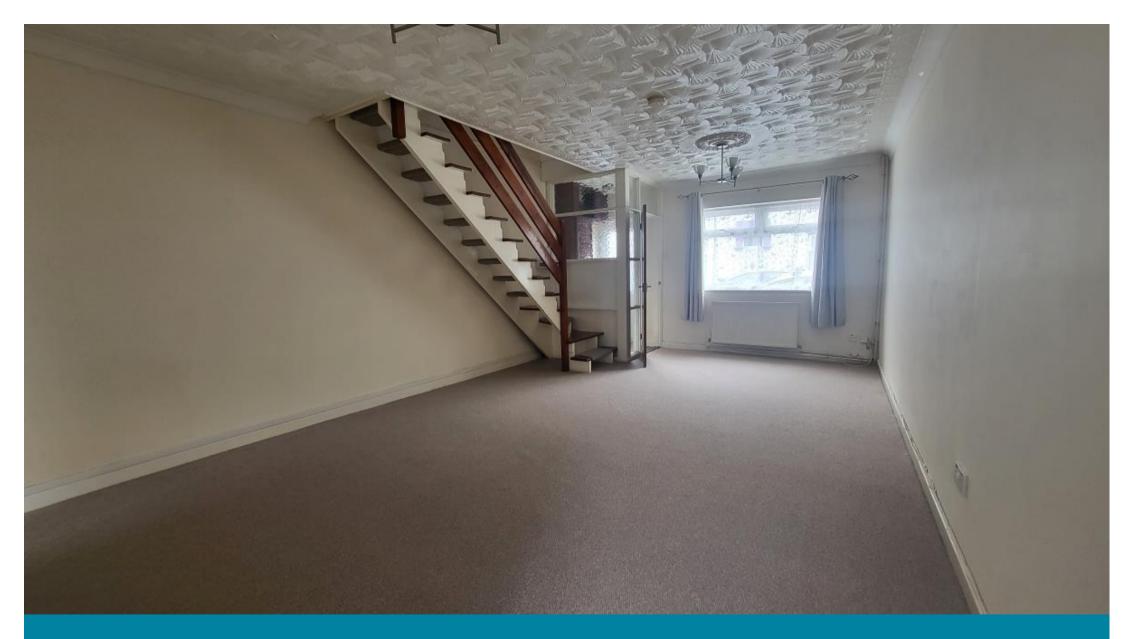

### Accommodation

Lounge and Dining Area 22'9-13'3 Kitchen 14'4-9'0 Bedroom One 11'5-10'0 Bedroom Two 11'3-7'3 Bathroom 5'8-5'8 Bedroom 1