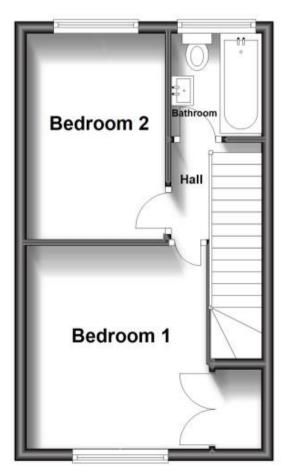

e details as a general guide. The agent has not carried out a detailed survey nor tested the services, appliances, or specific fittings (unless otherwise stated), and no warranty can be given as to their condition. All room measurements are taken at floor level. We strongly recommend that all the information which we provide about the property is verified by yourself and your advisers. The contents of this publication are @ Cubit & West, 105. Cubit & West is a trading name of Arun Estates Limited Registered in England No. 2597969



### Accommodation

Lounge and Dining Area 22'9-13'3 Kitchen 14'4-9'0 Bedroom One 11'5-10'0 Bedroom Two 11'3-7'3 Bathroom 5'8-5'8 Bedroom 1

# **Ground Floor**

Approx. 39.7 sq. metres (427.5 sq. feet)



## First Floor Approx. 28.0 sq. metres (301.5 sq. feet)