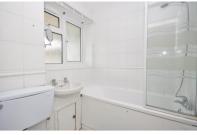

## Accommodation

Hallway

Lounge/Diner 21'2" x 8'7"

**Kitchen** 7'1" x 9'10"

Bedroom 1 10'6" x 11'9"

**Bathroom** 

Bedroom 2 10'6" x 10'5"

**Balcony** 