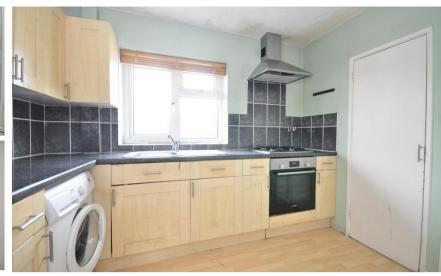

## Accommodation

Hallway

Lounge/Diner 21'2" x 8'7"

**Kitchen** 7'1" x 9'10"

Bedroom 1 10'6" x 11'9"

**Bathroom** 

Bedroom 2 10'6" x 10'5"

**Balcony** 