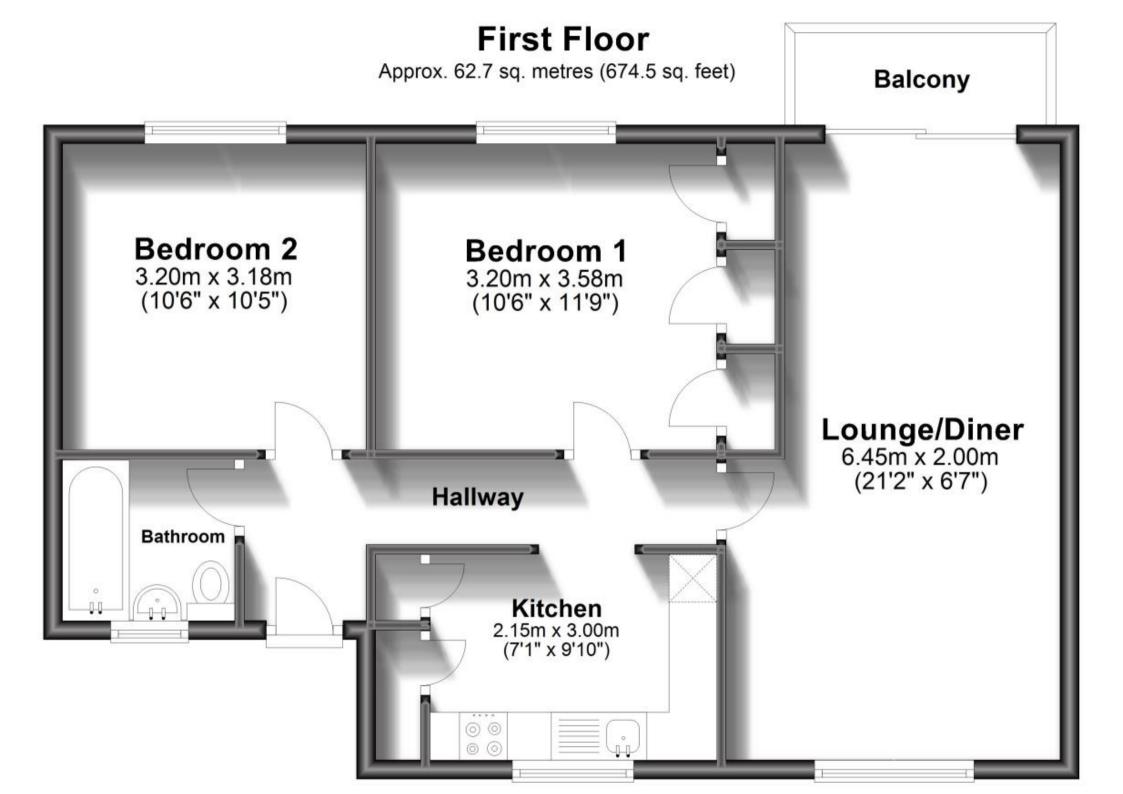

## Accommodation

Hallway

Lounge/Diner 21'2" x 8'7"

**Kitchen** 7'1" x 9'10"

Bedroom 1 10'6" x 11'9"

**Bathroom** 

Bedroom 2 10'6" x 10'5"

**Balcony** 