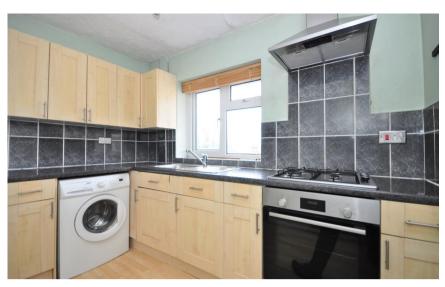

## Accommodation

Hallway

Lounge/Diner 21'2" x 8'7"

**Kitchen** 7'1" x 9'10"

Bedroom 1 10'6" x 11'9"

**Bathroom** 

Bedroom 2 10'6" x 10'5"

**Balcony** 