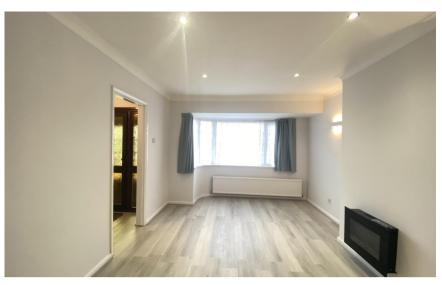

## Internal Hallway

Porch 1.78x0.60

Living Room 4.40x3.38 Dining Room 3.04x2.36

**Accommodation** 

Conservatory 2.36x2.36

Kitchen 5.30x3.04

Stairs & Landing

**Bedroom 1** 4.23x3.26