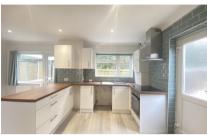

## Internal Hallway

Porch 1.78x0.60

Living Room 4.40x3.38 Dining Room 3.04x2.36

**Accommodation** 

Conservatory 2.36x2.36

Kitchen 5.30x3.04

Stairs & Landing

**Bedroom 1** 4.23x3.26