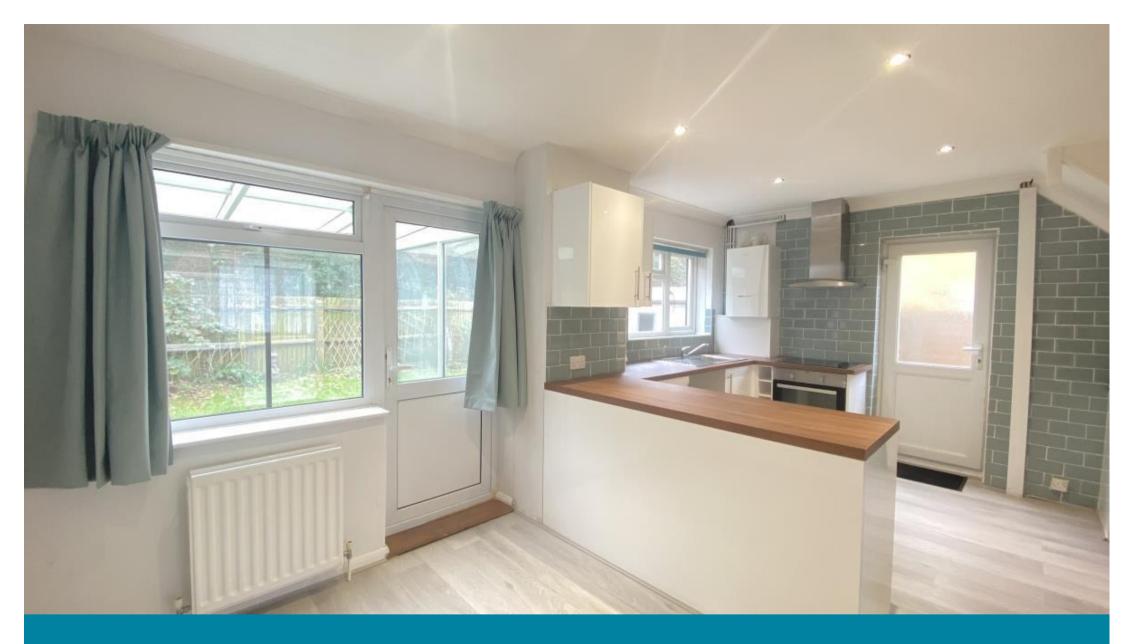

## Internal Hallway

Porch 1.78x0.60

Living Room 4.40x3.38 Dining Room 3.04x2.36

**Accommodation** 

Conservatory 2.36x2.36

Kitchen 5.30x3.04

Stairs & Landing

**Bedroom 1** 4.23x3.26