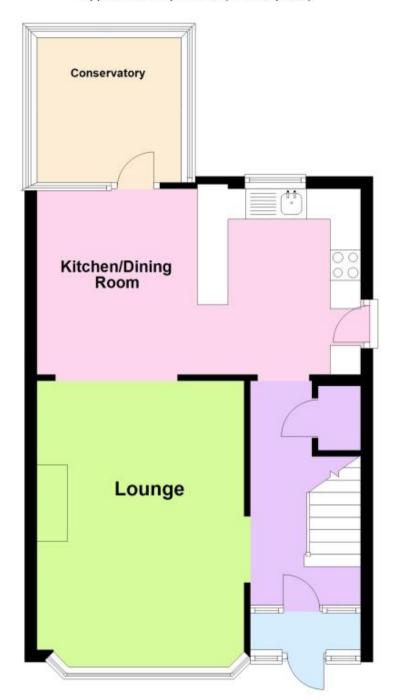

## Internal Hallway

Porch 1.78x0.60

Living Room 4.40x3.38 Dining Room 3.04x2.36

**Accommodation** 

Conservatory 2.36x2.36

Kitchen 5.30x3.04

Stairs & Landing

**Bedroom 1** 4.23x3.26

## **Ground Floor**

Approx. 46.2 sq. metres (496.8 sq. feet)

First Floor
Approx. 41.1 sq. metres (442.9 sq. feet)

Total area: approx. 87.3 sq. metres (939.8 sq. feet)