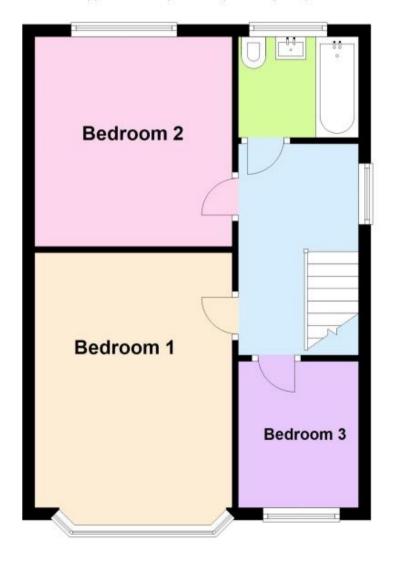

## Internal Hallway

Porch 1.78x0.60

Living Room 4.40x3.38 Dining Room 3.04x2.36

**Accommodation** 

Conservatory 2.36x2.36

Kitchen 5.30x3.04

Stairs & Landing

**Bedroom 1** 4.23x3.26

**Bedroom 2** 3.34x3.26

Bedroom 3 2.44x2.20

**Bathroom** 1.92x1.65

Garden

**Driveway** 

Call Maidstone 01622 675064 ■ wardsofkent.co.uk

## **Ground Floor**

Approx. 46.2 sq. metres (496.8 sq. feet)

First Floor
Approx. 41.1 sq. metres (442.9 sq. feet)

Total area: approx. 87.3 sq. metres (939.8 sq. feet)