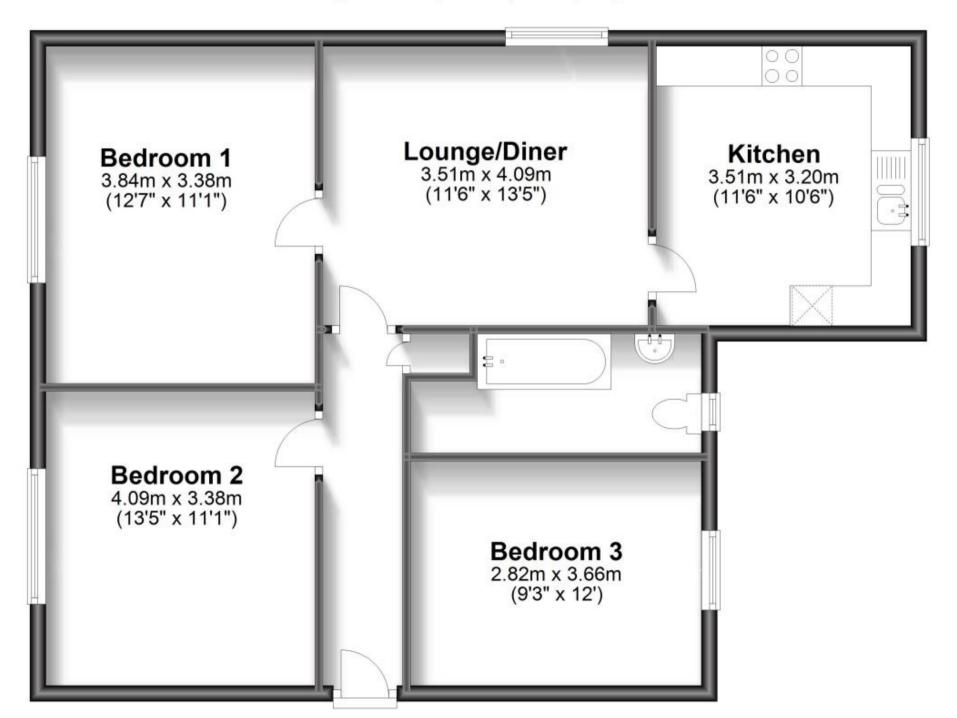

## Accommodation

Hall Kitchen 3.33 x 3.2 Lounge Diner 4.09 x 3.33 Bathroom Bedroom 1 3.97 x 3.38 Bedroom 2 3.84 x 3.48 Bedroom 3 3.66 x 2.82

## **Ground Floor**

Approx. 75.4 sq. metres (811.6 sq. feet)