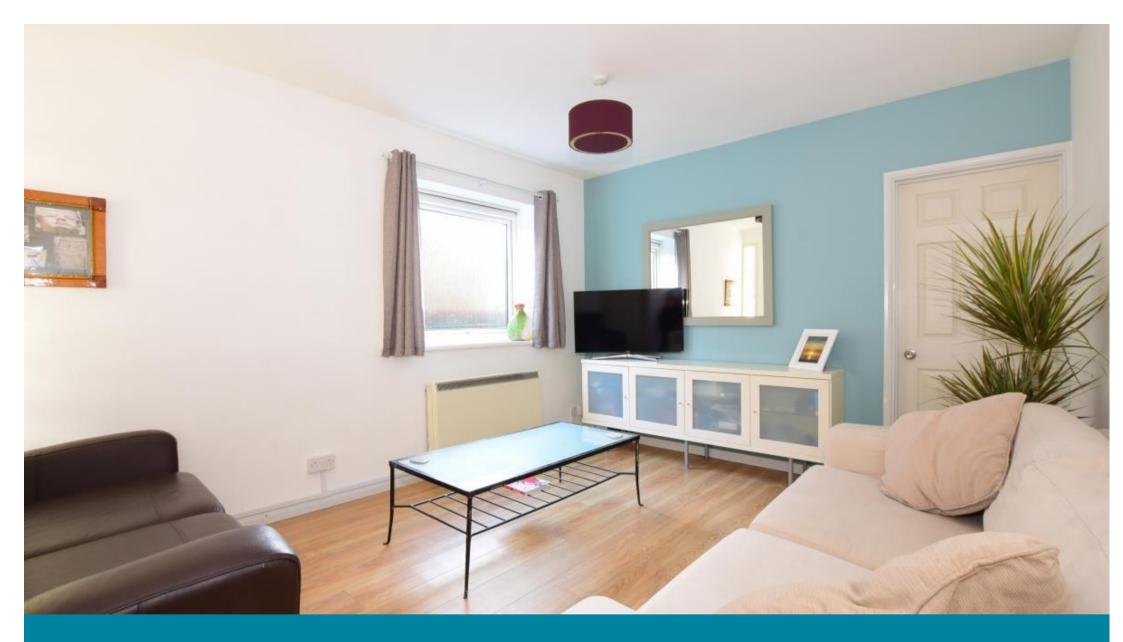

## **Main Features**

| - | Three bedrooms           |
|---|--------------------------|
| - | Ground floor             |
| - | <b>Residents parking</b> |
| - | Spacious                 |
| - | Modern décor             |

## Accommodation

Hall Kitchen 3.33 x 3.2 Lounge Diner 4.09 x 3.33 Bathroom Bedroom 1 3.97 x 3.38 Bedroom 2 3.84 x 3.48 Bedroom 3 3.66 x 2.82