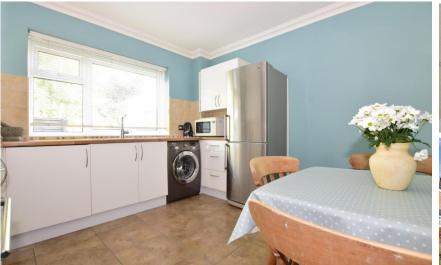

## Accommodation

Hall Kitchen 3.33 x 3.2 Lounge Diner 4.09 x 3.33 Bathroom Bedroom 1 3.97 x 3.38 Bedroom 2 3.84 x 3.48 Bedroom 3 3.66 x 2.82