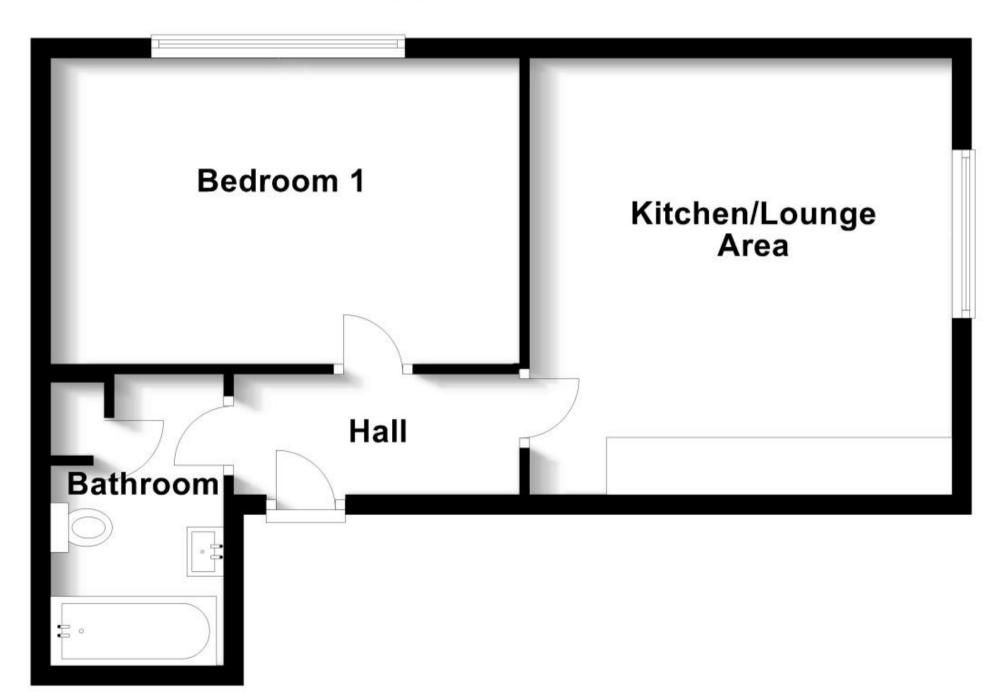

Price £900 PCM Fees Apply

Δ Αν

Available 18/07/23

Victoria Road South Southsea PO5

Accommodation Lounge/Kitchen 14'00-12'00

Bedroom 15'00-10'2

Bathroom 9'8-5'9

## **Second Floor**

Approx. 43.3 sq. metres (466.3 sq. feet)