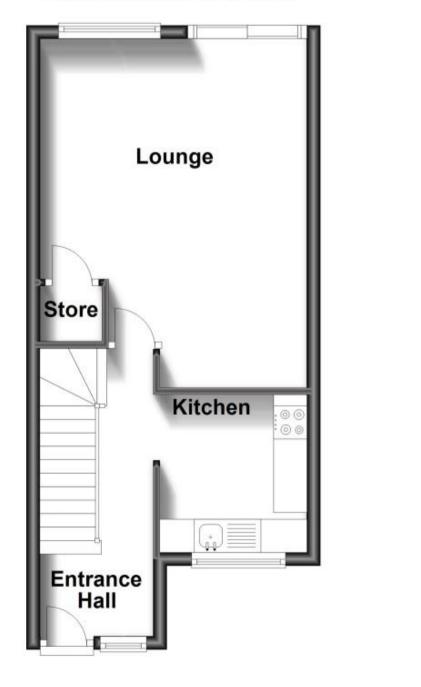

## Ground Floor Approx. 33.3 sq. metres (357.9 sq. feet)

First Floor Approx. 33.3 sq. metres (358.1 sq. feet)