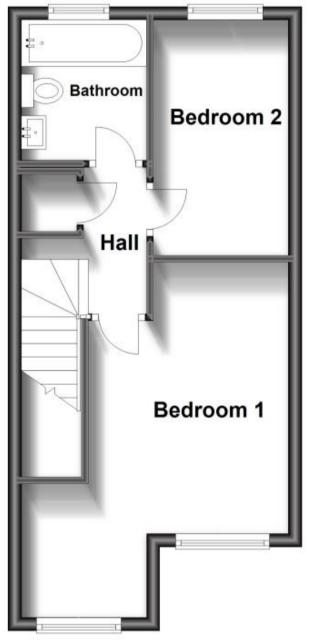

## Ground Floor Approx. 33.3 sq. metres (357.9 sq. feet)

First Floor Approx. 33.3 sq. metres (358.1 sq. feet)