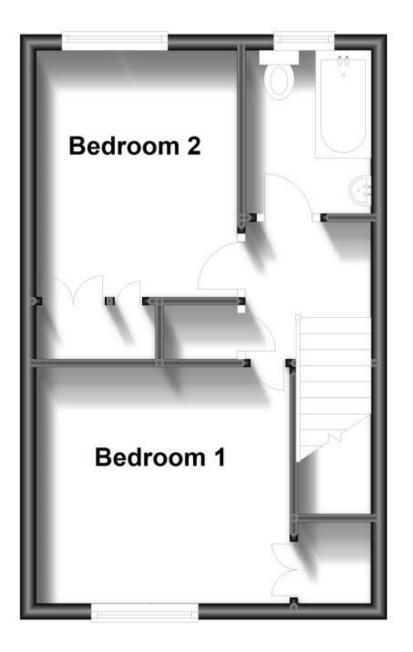

## **First Floor**

### Accommodation

Porch

Lounge 4.60m x 3.28m

Kitchen/Diner 4.22m x 3.28m

Landing

Bedroom One 3.33m x 2.87m

Bedroom Two 3.33m x 2.72m

**Bathroom** 