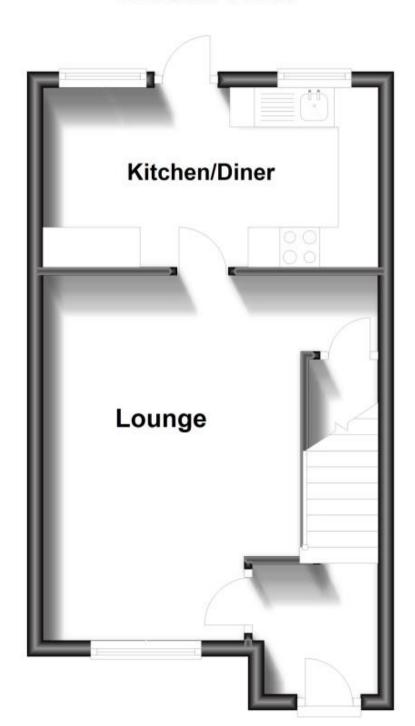

# **Ground Floor**

### Accommodation

Porch

Lounge 4.60m x 3.28m

Kitchen/Diner 4.22m x 3.28m

Landing

Bedroom One 3.33m x 2.87m

Bedroom Two 3.33m x 2.72m

**Bathroom** 