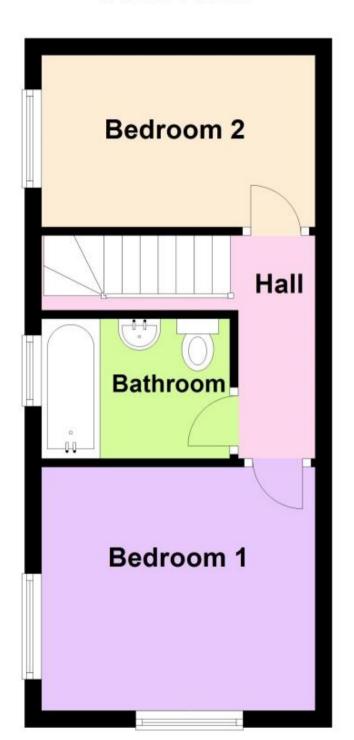

### Accommodation

**Lounge** 4.77 x 3.50 **Kitchen** 3.30 x 2.8

**Bathroom** 

**Bedroom Two** 3.50 x 2.11 **Bedroom One** 3.33 x 2.84

# **First Floor**