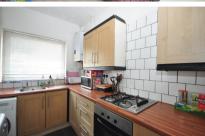

### Accommodation

**Lounge** 4.77 x 3.50 **Kitchen** 3.30 x 2.8

**Bathroom** 

**Bedroom Two** 3.50 x 2.11 **Bedroom One** 3.33 x 2.84