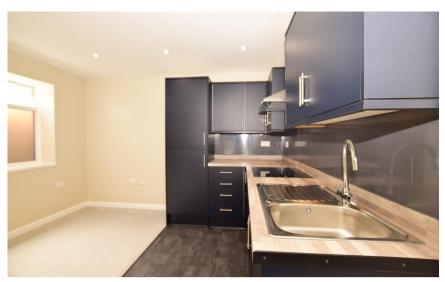

## **Accommodation**

Flat 1 and Flat 2 - Kitchen/Living room 3.00m x 5.90m

Flat 1 and Flat 2 - Bedroom 1 3.00m x 5.30m

Flat 1 and Flat 2 - Bedroom 2 3.00m x 2.20m

Flat 3 - Kitchen/Living Room 4.23m x 6.03m