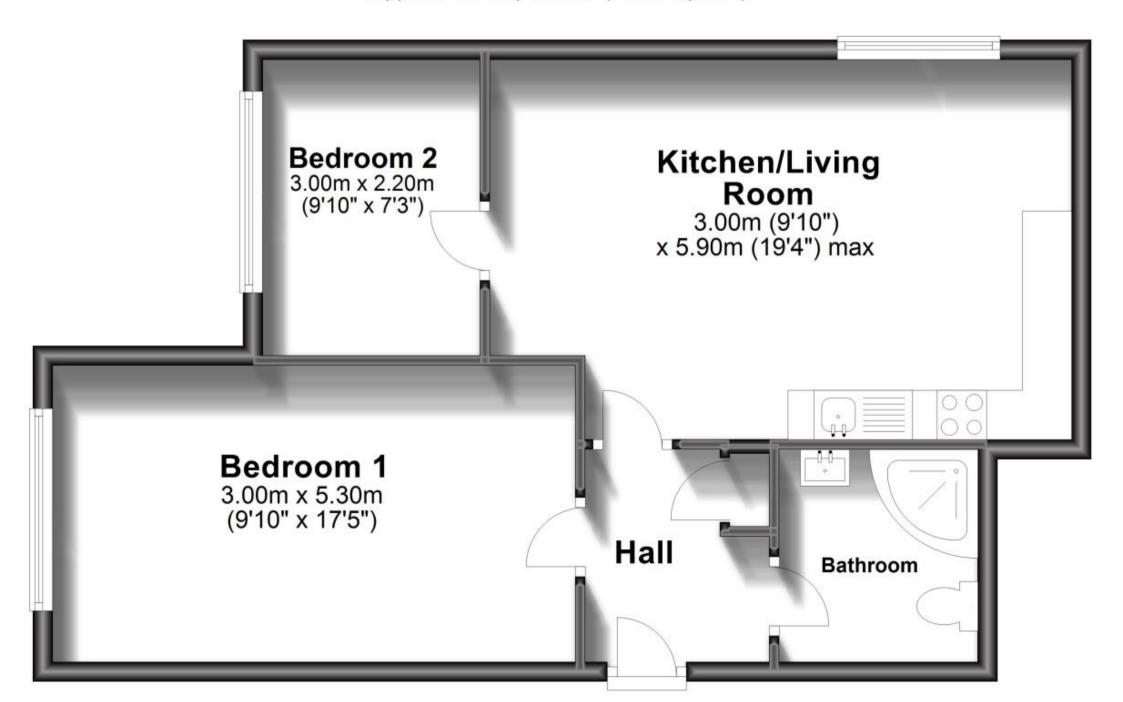

## **Accommodation**

Flat 1 and Flat 2 - Kitchen/Living room 3.00m x 5.90m

Flat 1 and Flat 2 - Bedroom 1 3.00m x 5.30m

Flat 1 and Flat 2 - Bedroom 2 3.00m x 2.20m

Flat 3 - Kitchen/Living Room 4.23m x 6.03m

## Flat 1 - Ground Floor

Approx. 52.2 sq. metres (561.6 sq. feet)