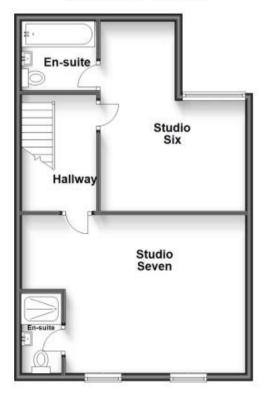

## Accommodation

**Studio Six** 11'7-14'7 **En-Suite** 6'7-5'0

Ground Floor Approx. 98.7 sq. metres (1062.9 sq. feet)

First Floor Approx. 84.8 sq. metres (912.3 sq. feet)

Second Floor Approx. 53.5 sq. metres (575.6 sq. feet)