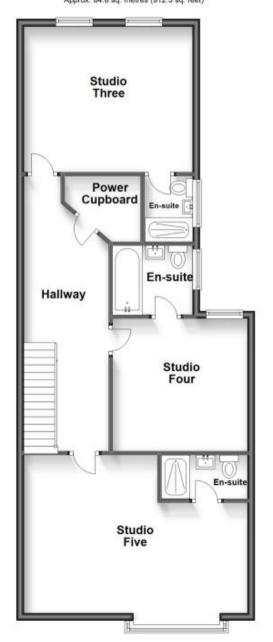

## Accommodation

**Studio Six** 11'7-14'7 **En-Suite** 6'7-5'0

Ground Floor Approx. 98.7 sq. metres (1062.9 sq. feet)

First Floor Approx. 84.8 sq. metres (912.3 sq. feet)

Second Floor Approx. 53.5 sq. metres (575.6 sq. feet)