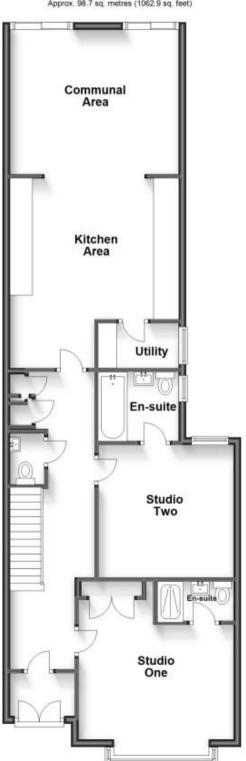

## Accommodation

**Studio Six** 11'7-14'7 **En-Suite** 6'7-5'0

Ground Floor Approx. 98.7 sq. metres (1062.9 sq. feet)

First Floor Approx. 84.8 sq. metres (912.3 sq. feet)

Second Floor Approx. 53.5 sq. metres (575.6 sq. feet)