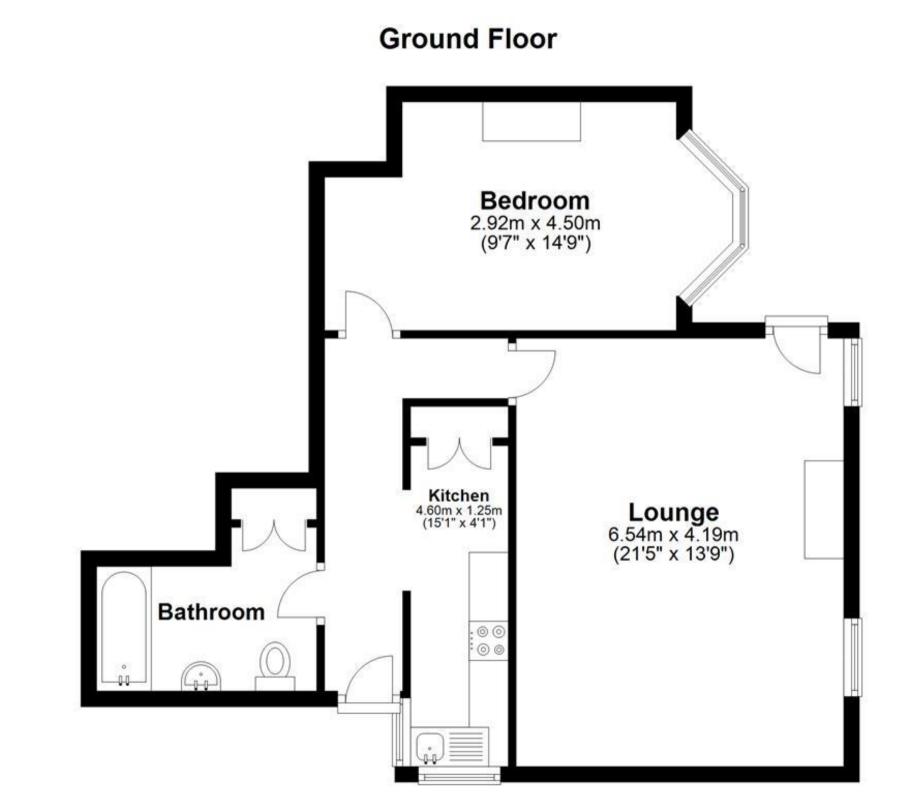

## Accommodation

Lounge 4.19 x 6.55 Bedroom 2.92 x 4.49 **Kitchen** 1.24 x 4.59 Bath Patio