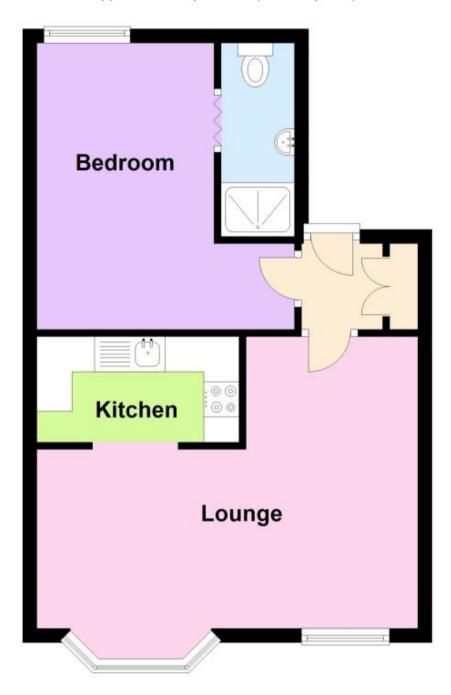

## Accommodation

Hall

**Lounge** 17'9 x 13'7 **Kitchen** 9'9 x 5'3 **Bedroom** 13'4 x 8'0 Shower Room

Call Bognor Regis 01243 860290 ■ cubittandwest.co.uk

CURRENT

POTENTIAL:

**First Floor** 

Approx. 40.2 sq. metres (432.4 sq. feet)

Total area: approx. 40.2 sq. metres (432.4 sq. feet)