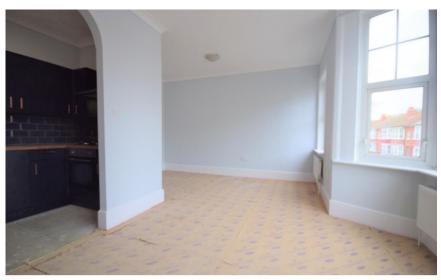

## Accommodation

Hall

**Lounge** 17'9 x 13'7 **Kitchen** 9'9 x 5'3 **Bedroom** 13'4 x 8'0 Shower Room

Call Bognor Regis 01243 860290 ■ cubittandwest.co.uk

CURRENT

POTENTIAL:

**First Floor** 

Approx. 40.2 sq. metres (432.4 sq. feet)

Total area: approx. 40.2 sq. metres (432.4 sq. feet)