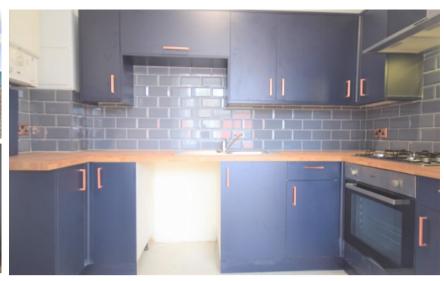

## **Main Features**

- Close to the seafront
- Close to town centre
- Modern kitchen
- En-suite shower room
- Double bedroom
- Spacious lounge with bay window

Deposit required is £1,038.46 Worthing District - Council Tax Band Tax Band A

## Accommodation

Hall

**Lounge** 17'9 x 13'7 **Kitchen** 9'9 x 5'3 **Bedroom** 13'4 x 8'0 Shower Room

Call Bognor Regis 01243 860290 ■ cubittandwest.co.uk

CURRENT

POTENTIAL:

**First Floor** 

Approx. 40.2 sq. metres (432.4 sq. feet)