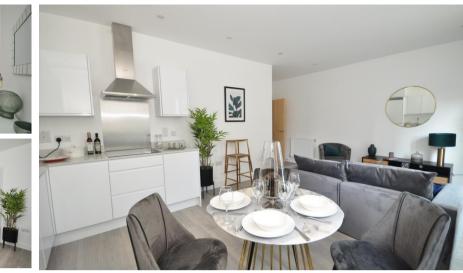

## Accommodation

Open Plan Lounge Kitchen 5.92x3.8 Bedroom 4.7x2.74 Bedroom 2 3.91x3.91 Bathroom 2.53x1.87 Patio