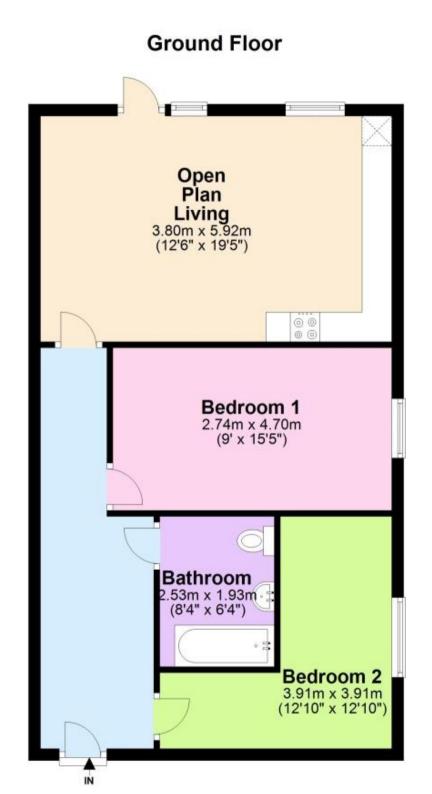

## Accommodation

Open Plan Lounge Kitchen 5.92x3.8 Bedroom 4.7x2.74 Bedroom 2 3.91x3.91 Bathroom 2.53x1.87 Patio