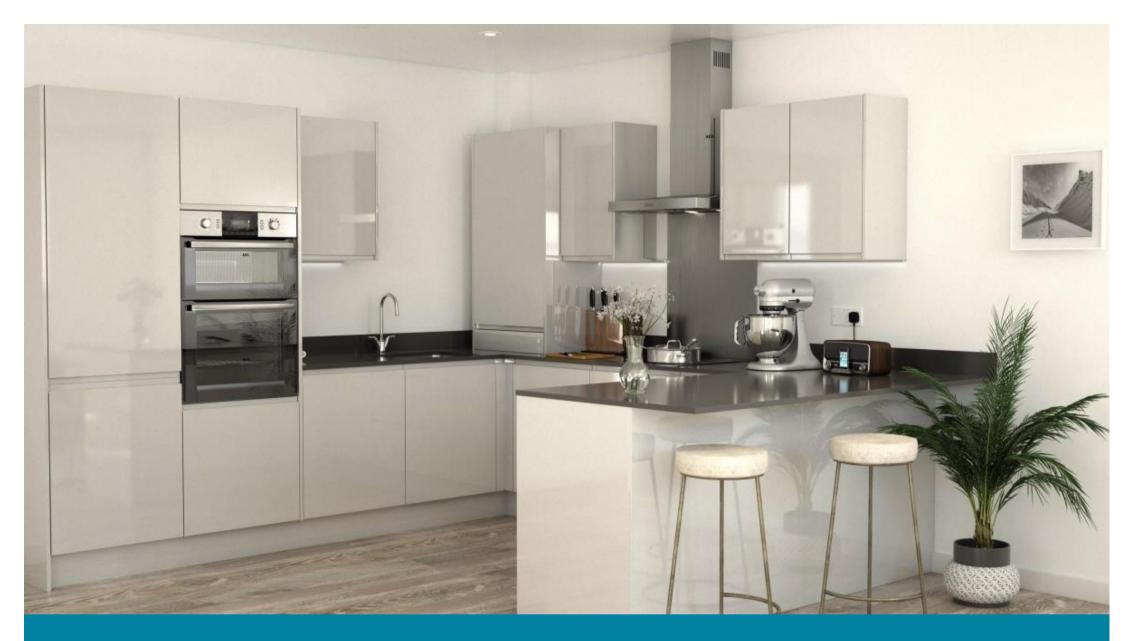

## Accommodation

Open Plan Lounge Kitchen 5.92x3.8 Bedroom 4.7x2.74 Bedroom 2 3.91x3.91 Bathroom 2.53x1.87 Patio