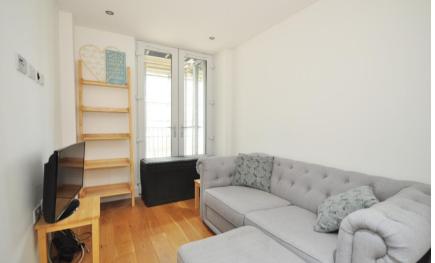

## Accommodation

 Lounge
 8.5x2.3

 Kitchen
 2.3x1.8

 Bathroom
 2.2x2.3

 Bedroom
 3.xx2.3