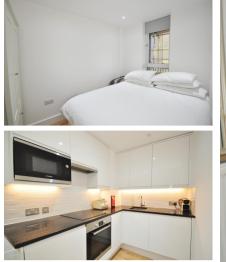

## Accommodation

 Lounge
 8.5x2.3

 Kitchen
 2.3x1.8

 Bathroom
 2.2x2.3

 Bedroom
 3.xx2.3