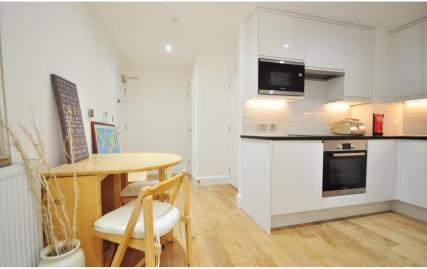

## Accommodation

 Lounge
 8.5x2.3

 Kitchen
 2.3x1.8

 Bathroom
 2.2x2.3

 Bedroom
 3.xx2.3