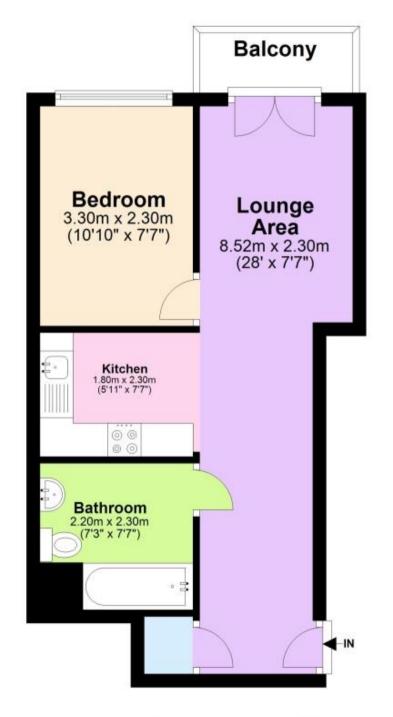

## Accommodation

 Lounge
 8.5x2.3

 Kitchen
 2.3x1.8

 Bathroom
 2.2x2.3

 Bedroom
 3.xx2.3

## **Third Floor**

Approx. 30.4 sq. metres (327.7 sq. feet)

Total area: approx. 30.4 sq. metres (327.7 sq. feet)