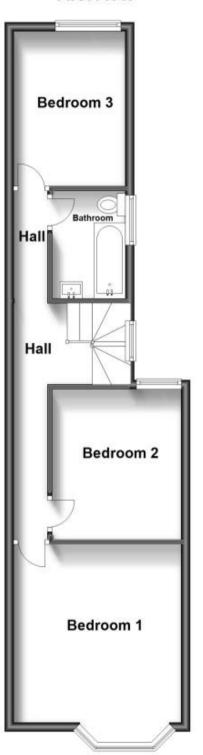

## Accommodation

Lounge/Dining Room 24'4-12'3

Kitchen 16'7-7'11

Shower Room 6'0-3'11

**Bathroom** 8'00-4'5

**Bedroom One** 13'0-12'3

Bedroom Two 10'9-9'4
Bedroom Three 11'5-7'11

Call Portsmouth 023 92653157 ■ cubittandwest.co.uk

## First Floor