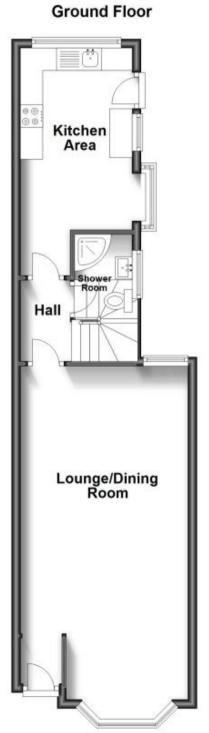

## Accommodation

Lounge/Dining Room 24'4-12'3

Kitchen 16'7-7'11

Shower Room 6'0-3'11

**Bathroom** 8'00-4'5

**Bedroom One** 13'0-12'3

Bedroom Two 10'9-9'4
Bedroom Three 11'5-7'11

Call Portsmouth 023 92653157 ■ cubittandwest.co.uk